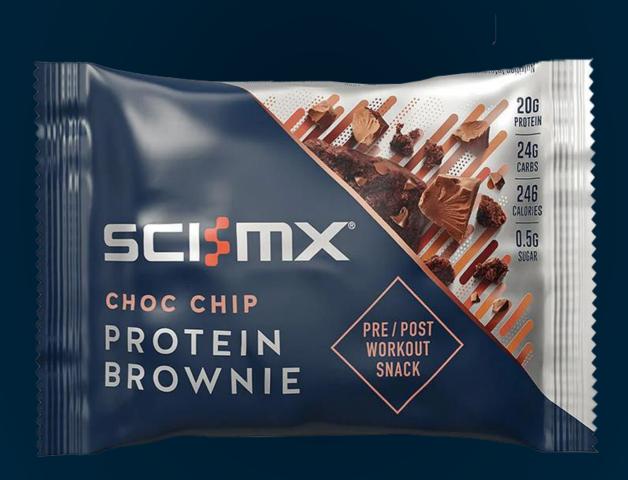

Our Protein Brownie has been a cornerstone of the SCI-MX® range for a number of years and shows no sign of waning in popularity. This delicious, indulgent snack comes in at less than 250kcal and provides an impressive 20g of protein whilst only containing half a gram of sugar. Perfect to keep in your gym bag or desk at work to make sure you hit your daily protein target.

## **NUTRITIONALS**

High Protein Chocolate Chip Brownie with Sweetener.

| NUTRITION<br>INFORMATION | PER 65g |  |  |
|--------------------------|---------|--|--|
| Energy (kJ)              | 1030    |  |  |
| Energy (kcal)            | 246     |  |  |
| Fat                      | 9.9g    |  |  |
| of which saturates       | 3.4g    |  |  |
| Carbohydrate             | 23.7g   |  |  |
| of which sugars          | 0.5g    |  |  |
| Fibre                    | 3.3g    |  |  |
| Protein                  | 20g     |  |  |
| Salt                     | 0.46g   |  |  |

# PROTEIN BROWNE

Choc Chip Flavour