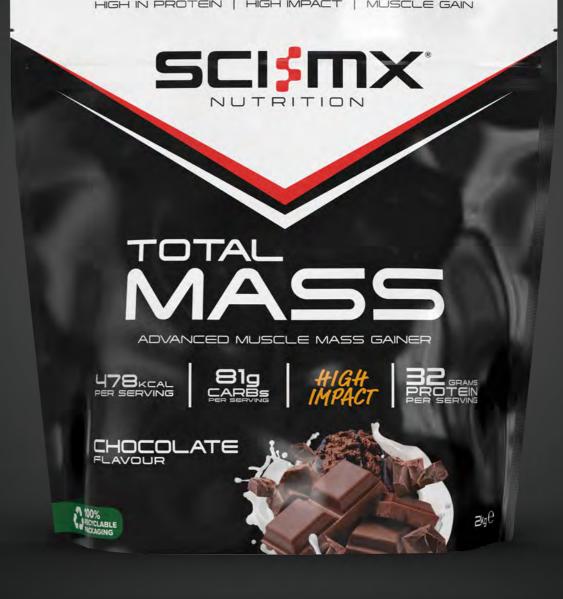

Total Mass is a great dietary addition for those looking to develop quality muscle. Energy dense and high in protein, it is an ideal formula for those who struggle to consume enough energy to gain weight.

# **NUTRITIONALS**

| NUTRITION<br>INFORMATION | PER 100g         | PER 125g         |  |
|--------------------------|------------------|------------------|--|
| Energy                   | 1614kJ / 382kcal | 2018kJ / 478kcal |  |
| Fat                      | 2.3g             | 2.9g             |  |
| of which saturates       | 1.1g             | 1.4g             |  |
| Carbohydrate             | 65g              | <b>8</b> 1g      |  |
| of which sugars          | 5.5g             | 6.9g             |  |
| Fibre                    | 1.9g             | 2.4g<br>32g      |  |
| Protein                  | 25g              |                  |  |
| Salt                     | 0.71g            | 0.89g            |  |

SIZE

FLAVOUR CHOCOLATE

VEGETARIAN V