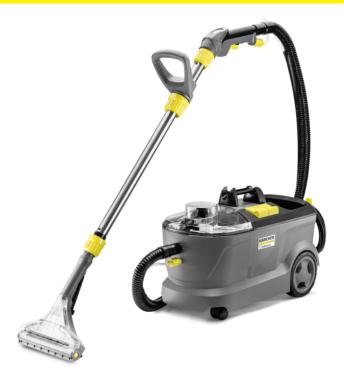

### **PUZZI 10/1**

Spray-extraction cleaner with revolutionary flexible suction tool, providing new levels of convenience and ease of use for cleaning carpets and upholstery.

#### Order no.

1.100-132.0

- Removable dirty water tank
- Rubber mounted pump / turbineAdditional handle on floor nozzle

| Technical data             |            |                 |
|----------------------------|------------|-----------------|
| EAN code                   |            | 4039784917101   |
| Max. Area Performance      | m²/h       | 20 - 25         |
| Air flow                   | I/s        | 74              |
| Vacuum                     | mbar / kPa | 220 / 22        |
| Spray rate                 | I/min      | 1               |
| Spray pressure             | bar        | 1               |
| Tank of fresh/dirty water  | 1          | 10 / 9          |
| Power rating fan           | W          | 1250            |
| Power rating, pump         | W          | 40              |
| Current type               | V          | 230 - 240       |
| Weight without accessories | kg         | 10.7            |
| Weight incl. packaging     | kg         | 16.1            |
| Dimensions (L × W × H)     | mm         | 705 × 320 × 435 |
|                            |            |                 |

| Equipment                                                  |          |                          |
|------------------------------------------------------------|----------|--------------------------|
| Upholstery nozzle                                          |          |                          |
| Detergent                                                  |          | RM 760 Tabs / 2 Piece(s) |
| Spray suction hose                                         | m        | 2.5                      |
| Floor tool                                                 | mm       | 240                      |
| Integrated accessory storage for upholstery/crevice nozzle |          | •                        |
| Integrated accessory storage for floor nozzle              |          | •                        |
| Spray/suction gun                                          |          |                          |
| D-handle for spray/suction tube                            |          |                          |
| Removable 2-in-1 container                                 |          |                          |
| Spray extraction tube                                      | Piece(s) | 1                        |
| Nozzle mouthpiece                                          |          | Upholstery nozzle / blue |
| Included in delivery                                       |          |                          |