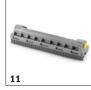

# **EQUIPMENT FOR PUZZI 10/1 1.100-132.0**

|                                           |    | Order no.   | Description                                                                                                                                                 |   |
|-------------------------------------------|----|-------------|-------------------------------------------------------------------------------------------------------------------------------------------------------------|---|
| SPRAY EXTRACTION CLEANERS                 |    |             |                                                                                                                                                             |   |
| Other                                     |    |             |                                                                                                                                                             |   |
| Handle                                    | 1  | 4.130-000.0 | Modular handle for floor, upholstery and crevice nozzle. With integrated sight glass for inspecting the vacuumed dirt. Adaptors for spray and suction hose. | Г |
| Extension tube                            | 2  | 4.025-004.0 | Extension tube, individual.                                                                                                                                 |   |
| D-handle                                  | 3  | 4.321-001.0 | D-handle, individual, for extension tube 4.025-004.0.                                                                                                       |   |
| Cleaning agent container, complete        | 4  | 4.070-006.0 | Kit consisting of cleaning agent container and Home Base adapter. For connecting Home Base rail.                                                            |   |
| Floor tools                               |    |             |                                                                                                                                                             |   |
| Flexible floor nozzle, 240 mm, individual | 5  | 4.130-008.0 | Floor nozzle (240 mm), individual. Transparent glass for checking the vacuumed dirty water.<br>Flexible squeegee. Included in kit 4.130-007.0.              | F |
| Flexible floor nozzle, 240 mm, complete   | 6  | 4.130-007.0 | Kit consisting of floor nozzle (240 mm), suction tube and D-handle. Transparent sight glass for checking the vacuumed dirty water. Flexible squeegee.       |   |
| Hand tools                                |    |             |                                                                                                                                                             |   |
| Upholstery nozzle                         | 7  | 4.130-001.0 | Upholstery nozzle, 110 mm.                                                                                                                                  |   |
| Crevice tool                              | 8  | 4.130-010.0 | Crevice nozzle for spray extraction machines.                                                                                                               |   |
| Spray-extraction hoses                    |    | <u> </u>    |                                                                                                                                                             |   |
| Spray/suction hose, 2.5 m                 | 9  | 6.394-826.0 | Standard spray/suction hose.                                                                                                                                |   |
| Spray/suction hose, 4 m                   | 10 | 6.394-375.0 | Optional spray/suction hose, 4 m.                                                                                                                           |   |
| Hard surface adapters                     |    | •           |                                                                                                                                                             |   |
| Hard floor rubber adapter, small 240 mm   | 11 | 4.762-014.0 | Hard surface adapter for floor nozzle, 240 mm.                                                                                                              |   |