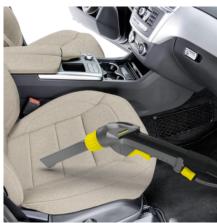

#### Versatility of use

 A range of accessories for versatile applications (e.g. crevice nozzle for cleaning car seats and upholstery).