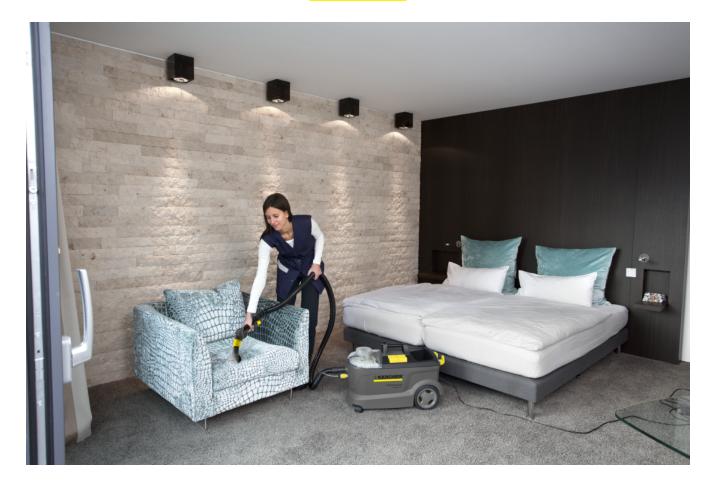

#### Suitable for everyday use.

 Adjustment of the handle without any tools;
accessory/cord fixings; quick change from floor to upholstery nozzle.

#### Versatility of use

 A range of accessories for versatile applications (e.g. crevice nozzle for cleaning car seats and upholstery).