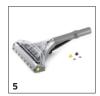

# **EQUIPMENT FOR PUZZI 10/1 1.100-132.0**

|                                           |    | Order no.   | Description                                                                                                                                                 |   |
|-------------------------------------------|----|-------------|-------------------------------------------------------------------------------------------------------------------------------------------------------------|---|
| SPRAY EXTRACTION CLEANERS                 |    |             |                                                                                                                                                             |   |
| Other                                     |    |             |                                                                                                                                                             |   |
| Handle                                    | 1  | 4.130-000.0 | Modular handle for floor, upholstery and crevice nozzle. With integrated sight glass for inspecting the vacuumed dirt. Adaptors for spray and suction hose. | Г |
| Extension tube                            | 2  | 4.025-004.0 | Extension tube, individual.                                                                                                                                 |   |
| D-handle                                  | 3  | 4.321-001.0 | D-handle, individual, for extension tube 4.025-004.0.                                                                                                       |   |
| Cleaning agent container, complete        | 4  | 4.070-006.0 | Kit consisting of cleaning agent container and Home Base adapter. For connecting Home Base rail.                                                            |   |
| Floor tools                               |    |             |                                                                                                                                                             |   |
| Flexible floor nozzle, 240 mm, individual | 5  | 4.130-008.0 | Floor nozzle (240 mm), individual. Transparent glass for checking the vacuumed dirty water.<br>Flexible squeegee. Included in kit 4.130-007.0.              | F |
| Flexible floor nozzle, 240 mm, complete   | 6  | 4.130-007.0 | Kit consisting of floor nozzle (240 mm), suction tube and D-handle. Transparent sight glass for checking the vacuumed dirty water. Flexible squeegee.       |   |
| Hand tools                                |    |             |                                                                                                                                                             |   |
| Upholstery nozzle                         | 7  | 4.130-001.0 | Upholstery nozzle, 110 mm.                                                                                                                                  |   |
| Crevice tool                              | 8  | 4.130-010.0 | Crevice nozzle for spray extraction machines.                                                                                                               |   |
| Spray-extraction hoses                    |    | <u> </u>    |                                                                                                                                                             |   |
| Spray/suction hose, 2.5 m                 | 9  | 6.394-826.0 | Standard spray/suction hose.                                                                                                                                |   |
| Spray/suction hose, 4 m                   | 10 | 6.394-375.0 | Optional spray/suction hose, 4 m.                                                                                                                           |   |
| Hard surface adapters                     |    | •           |                                                                                                                                                             |   |
| Hard floor rubber adapter, small 240 mm   | 11 | 4.762-014.0 | Hard surface adapter for floor nozzle, 240 mm.                                                                                                              |   |