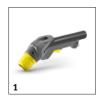

# **EQUIPMENT FOR PUZZI 10/1 1.100-132.0**

|                                           |    | Order no.   | Description                                                                                                                                                 |   |
|-------------------------------------------|----|-------------|-------------------------------------------------------------------------------------------------------------------------------------------------------------|---|
| SPRAY EXTRACTION CLEANERS                 |    |             |                                                                                                                                                             |   |
| Other                                     |    |             |                                                                                                                                                             |   |
| Handle                                    | 1  | 4.130-000.0 | Modular handle for floor, upholstery and crevice nozzle. With integrated sight glass for inspecting the vacuumed dirt. Adaptors for spray and suction hose. | Г |
| Extension tube                            | 2  | 4.025-004.0 | Extension tube, individual.                                                                                                                                 |   |
| D-handle                                  | 3  | 4.321-001.0 | D-handle, individual, for extension tube 4.025-004.0.                                                                                                       |   |
| Cleaning agent container, complete        | 4  | 4.070-006.0 | Kit consisting of cleaning agent container and Home Base adapter. For connecting Home Base rail.                                                            |   |
| Floor tools                               |    |             |                                                                                                                                                             |   |
| Flexible floor nozzle, 240 mm, individual | 5  | 4.130-008.0 | Floor nozzle (240 mm), individual. Transparent glass for checking the vacuumed dirty water.<br>Flexible squeegee. Included in kit 4.130-007.0.              | F |
| Flexible floor nozzle, 240 mm, complete   | 6  | 4.130-007.0 | Kit consisting of floor nozzle (240 mm), suction tube and D-handle. Transparent sight glass for checking the vacuumed dirty water. Flexible squeegee.       |   |
| Hand tools                                |    |             |                                                                                                                                                             |   |
| Upholstery nozzle                         | 7  | 4.130-001.0 | Upholstery nozzle, 110 mm.                                                                                                                                  |   |
| Crevice tool                              | 8  | 4.130-010.0 | Crevice nozzle for spray extraction machines.                                                                                                               |   |
| Spray-extraction hoses                    |    | <u> </u>    |                                                                                                                                                             |   |
| Spray/suction hose, 2.5 m                 | 9  | 6.394-826.0 | Standard spray/suction hose.                                                                                                                                |   |
| Spray/suction hose, 4 m                   | 10 | 6.394-375.0 | Optional spray/suction hose, 4 m.                                                                                                                           |   |
| Hard surface adapters                     |    | •           |                                                                                                                                                             |   |
| Hard floor rubber adapter, small 240 mm   | 11 | 4.762-014.0 | Hard surface adapter for floor nozzle, 240 mm.                                                                                                              |   |