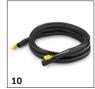

# **EQUIPMENT FOR PUZZI 10/1 1.100-132.0**

|                                           |    | Order no.   | Description                                                                                                                                                 |   |
|-------------------------------------------|----|-------------|-------------------------------------------------------------------------------------------------------------------------------------------------------------|---|
| SPRAY EXTRACTION CLEANERS                 |    |             |                                                                                                                                                             |   |
| Other                                     |    |             |                                                                                                                                                             |   |
| Handle                                    | 1  | 4.130-000.0 | Modular handle for floor, upholstery and crevice nozzle. With integrated sight glass for inspecting the vacuumed dirt. Adaptors for spray and suction hose. | Г |
| Extension tube                            | 2  | 4.025-004.0 | Extension tube, individual.                                                                                                                                 |   |
| D-handle                                  | 3  | 4.321-001.0 | D-handle, individual, for extension tube 4.025-004.0.                                                                                                       |   |
| Cleaning agent container, complete        | 4  | 4.070-006.0 | Kit consisting of cleaning agent container and Home Base adapter. For connecting Home Base rail.                                                            |   |
| Floor tools                               |    |             |                                                                                                                                                             |   |
| Flexible floor nozzle, 240 mm, individual | 5  | 4.130-008.0 | Floor nozzle (240 mm), individual. Transparent glass for checking the vacuumed dirty water.<br>Flexible squeegee. Included in kit 4.130-007.0.              | F |
| Flexible floor nozzle, 240 mm, complete   | 6  | 4.130-007.0 | Kit consisting of floor nozzle (240 mm), suction tube and D-handle. Transparent sight glass for checking the vacuumed dirty water. Flexible squeegee.       |   |
| Hand tools                                |    |             |                                                                                                                                                             |   |
| Upholstery nozzle                         | 7  | 4.130-001.0 | Upholstery nozzle, 110 mm.                                                                                                                                  |   |
| Crevice tool                              | 8  | 4.130-010.0 | Crevice nozzle for spray extraction machines.                                                                                                               |   |
| Spray-extraction hoses                    |    | <u> </u>    |                                                                                                                                                             |   |
| Spray/suction hose, 2.5 m                 | 9  | 6.394-826.0 | Standard spray/suction hose.                                                                                                                                |   |
| Spray/suction hose, 4 m                   | 10 | 6.394-375.0 | Optional spray/suction hose, 4 m.                                                                                                                           |   |
| Hard surface adapters                     |    | •           |                                                                                                                                                             |   |
| Hard floor rubber adapter, small 240 mm   | 11 | 4.762-014.0 | Hard surface adapter for floor nozzle, 240 mm.                                                                                                              |   |