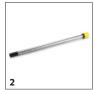

# **EQUIPMENT FOR PUZZI 10/1 1.100-132.0**

|                                           |    | Order no.   | Description                                                                                                                                                 |   |
|-------------------------------------------|----|-------------|-------------------------------------------------------------------------------------------------------------------------------------------------------------|---|
| SPRAY EXTRACTION CLEANERS                 |    |             |                                                                                                                                                             |   |
| Other                                     |    |             |                                                                                                                                                             |   |
| Handle                                    | 1  | 4.130-000.0 | Modular handle for floor, upholstery and crevice nozzle. With integrated sight glass for inspecting the vacuumed dirt. Adaptors for spray and suction hose. | Г |
| Extension tube                            | 2  | 4.025-004.0 | Extension tube, individual.                                                                                                                                 |   |
| D-handle                                  | 3  | 4.321-001.0 | D-handle, individual, for extension tube 4.025-004.0.                                                                                                       |   |
| Cleaning agent container, complete        | 4  | 4.070-006.0 | Kit consisting of cleaning agent container and Home Base adapter. For connecting Home Base rail.                                                            |   |
| Floor tools                               |    |             |                                                                                                                                                             |   |
| Flexible floor nozzle, 240 mm, individual | 5  | 4.130-008.0 | Floor nozzle (240 mm), individual. Transparent glass for checking the vacuumed dirty water.<br>Flexible squeegee. Included in kit 4.130-007.0.              | F |
| Flexible floor nozzle, 240 mm, complete   | 6  | 4.130-007.0 | Kit consisting of floor nozzle (240 mm), suction tube and D-handle. Transparent sight glass for checking the vacuumed dirty water. Flexible squeegee.       |   |
| Hand tools                                |    |             |                                                                                                                                                             |   |
| Upholstery nozzle                         | 7  | 4.130-001.0 | Upholstery nozzle, 110 mm.                                                                                                                                  |   |
| Crevice tool                              | 8  | 4.130-010.0 | Crevice nozzle for spray extraction machines.                                                                                                               |   |
| Spray-extraction hoses                    |    | <u> </u>    |                                                                                                                                                             |   |
| Spray/suction hose, 2.5 m                 | 9  | 6.394-826.0 | Standard spray/suction hose.                                                                                                                                |   |
| Spray/suction hose, 4 m                   | 10 | 6.394-375.0 | Optional spray/suction hose, 4 m.                                                                                                                           |   |
| Hard surface adapters                     |    | •           |                                                                                                                                                             |   |
| Hard floor rubber adapter, small 240 mm   | 11 | 4.762-014.0 | Hard surface adapter for floor nozzle, 240 mm.                                                                                                              |   |