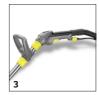

# **EQUIPMENT FOR PUZZI 10/1 1.100-132.0**

|                                           |    | Order no.   | Description                                                                                                                                                 |   |
|-------------------------------------------|----|-------------|-------------------------------------------------------------------------------------------------------------------------------------------------------------|---|
| SPRAY EXTRACTION CLEANERS                 |    |             |                                                                                                                                                             |   |
| Other                                     |    |             |                                                                                                                                                             |   |
| Handle                                    | 1  | 4.130-000.0 | Modular handle for floor, upholstery and crevice nozzle. With integrated sight glass for inspecting the vacuumed dirt. Adaptors for spray and suction hose. | Г |
| Extension tube                            | 2  | 4.025-004.0 | Extension tube, individual.                                                                                                                                 |   |
| D-handle                                  | 3  | 4.321-001.0 | D-handle, individual, for extension tube 4.025-004.0.                                                                                                       |   |
| Cleaning agent container, complete        | 4  | 4.070-006.0 | Kit consisting of cleaning agent container and Home Base adapter. For connecting Home Base rail.                                                            |   |
| Floor tools                               |    |             |                                                                                                                                                             |   |
| Flexible floor nozzle, 240 mm, individual | 5  | 4.130-008.0 | Floor nozzle (240 mm), individual. Transparent glass for checking the vacuumed dirty water.<br>Flexible squeegee. Included in kit 4.130-007.0.              | F |
| Flexible floor nozzle, 240 mm, complete   | 6  | 4.130-007.0 | Kit consisting of floor nozzle (240 mm), suction tube and D-handle. Transparent sight glass for checking the vacuumed dirty water. Flexible squeegee.       |   |
| Hand tools                                |    |             |                                                                                                                                                             |   |
| Upholstery nozzle                         | 7  | 4.130-001.0 | Upholstery nozzle, 110 mm.                                                                                                                                  |   |
| Crevice tool                              | 8  | 4.130-010.0 | Crevice nozzle for spray extraction machines.                                                                                                               |   |
| Spray-extraction hoses                    |    | <u> </u>    |                                                                                                                                                             |   |
| Spray/suction hose, 2.5 m                 | 9  | 6.394-826.0 | Standard spray/suction hose.                                                                                                                                |   |
| Spray/suction hose, 4 m                   | 10 | 6.394-375.0 | Optional spray/suction hose, 4 m.                                                                                                                           |   |
| Hard surface adapters                     |    | •           |                                                                                                                                                             |   |
| Hard floor rubber adapter, small 240 mm   | 11 | 4.762-014.0 | Hard surface adapter for floor nozzle, 240 mm.                                                                                                              |   |