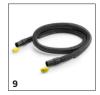

# **EQUIPMENT FOR PUZZI 10/1 1.100-132.0**

|                                           |    | Order no.   | Description                                                                                                                                                 |   |
|-------------------------------------------|----|-------------|-------------------------------------------------------------------------------------------------------------------------------------------------------------|---|
| SPRAY EXTRACTION CLEANERS                 |    |             |                                                                                                                                                             |   |
| Other                                     |    |             |                                                                                                                                                             |   |
| Handle                                    | 1  | 4.130-000.0 | Modular handle for floor, upholstery and crevice nozzle. With integrated sight glass for inspecting the vacuumed dirt. Adaptors for spray and suction hose. | Г |
| Extension tube                            | 2  | 4.025-004.0 | Extension tube, individual.                                                                                                                                 |   |
| D-handle                                  | 3  | 4.321-001.0 | D-handle, individual, for extension tube 4.025-004.0.                                                                                                       |   |
| Cleaning agent container, complete        | 4  | 4.070-006.0 | Kit consisting of cleaning agent container and Home Base adapter. For connecting Home Base rail.                                                            |   |
| Floor tools                               |    |             |                                                                                                                                                             |   |
| Flexible floor nozzle, 240 mm, individual | 5  | 4.130-008.0 | Floor nozzle (240 mm), individual. Transparent glass for checking the vacuumed dirty water.<br>Flexible squeegee. Included in kit 4.130-007.0.              | F |
| Flexible floor nozzle, 240 mm, complete   | 6  | 4.130-007.0 | Kit consisting of floor nozzle (240 mm), suction tube and D-handle. Transparent sight glass for checking the vacuumed dirty water. Flexible squeegee.       |   |
| Hand tools                                |    |             |                                                                                                                                                             |   |
| Upholstery nozzle                         | 7  | 4.130-001.0 | Upholstery nozzle, 110 mm.                                                                                                                                  |   |
| Crevice tool                              | 8  | 4.130-010.0 | Crevice nozzle for spray extraction machines.                                                                                                               |   |
| Spray-extraction hoses                    |    | <u> </u>    |                                                                                                                                                             |   |
| Spray/suction hose, 2.5 m                 | 9  | 6.394-826.0 | Standard spray/suction hose.                                                                                                                                |   |
| Spray/suction hose, 4 m                   | 10 | 6.394-375.0 | Optional spray/suction hose, 4 m.                                                                                                                           |   |
| Hard surface adapters                     |    | •           |                                                                                                                                                             |   |
| Hard floor rubber adapter, small 240 mm   | 11 | 4.762-014.0 | Hard surface adapter for floor nozzle, 240 mm.                                                                                                              |   |