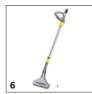

#### Suitable for everyday use.

 Adjustment of the handle without any tools;
accessory/cord fixings; quick change from floor to upholstery nozzle.