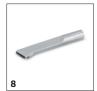

# **EQUIPMENT FOR PUZZI 10/1 1.100-132.0**

|                                           |    | Order no.   | Description                                                                                                                                                 |   |
|-------------------------------------------|----|-------------|-------------------------------------------------------------------------------------------------------------------------------------------------------------|---|
| SPRAY EXTRACTION CLEANERS                 |    |             |                                                                                                                                                             |   |
| Other                                     |    |             |                                                                                                                                                             |   |
| Handle                                    | 1  | 4.130-000.0 | Modular handle for floor, upholstery and crevice nozzle. With integrated sight glass for inspecting the vacuumed dirt. Adaptors for spray and suction hose. | Г |
| Extension tube                            | 2  | 4.025-004.0 | Extension tube, individual.                                                                                                                                 |   |
| D-handle                                  | 3  | 4.321-001.0 | D-handle, individual, for extension tube 4.025-004.0.                                                                                                       |   |
| Cleaning agent container, complete        | 4  | 4.070-006.0 | Kit consisting of cleaning agent container and Home Base adapter. For connecting Home Base rail.                                                            |   |
| Floor tools                               |    |             |                                                                                                                                                             |   |
| Flexible floor nozzle, 240 mm, individual | 5  | 4.130-008.0 | Floor nozzle (240 mm), individual. Transparent glass for checking the vacuumed dirty water.<br>Flexible squeegee. Included in kit 4.130-007.0.              | F |
| Flexible floor nozzle, 240 mm, complete   | 6  | 4.130-007.0 | Kit consisting of floor nozzle (240 mm), suction tube and D-handle. Transparent sight glass for checking the vacuumed dirty water. Flexible squeegee.       |   |
| Hand tools                                |    |             |                                                                                                                                                             |   |
| Upholstery nozzle                         | 7  | 4.130-001.0 | Upholstery nozzle, 110 mm.                                                                                                                                  |   |
| Crevice tool                              | 8  | 4.130-010.0 | Crevice nozzle for spray extraction machines.                                                                                                               |   |
| Spray-extraction hoses                    |    | <u> </u>    |                                                                                                                                                             |   |
| Spray/suction hose, 2.5 m                 | 9  | 6.394-826.0 | Standard spray/suction hose.                                                                                                                                |   |
| Spray/suction hose, 4 m                   | 10 | 6.394-375.0 | Optional spray/suction hose, 4 m.                                                                                                                           |   |
| Hard surface adapters                     |    | •           |                                                                                                                                                             |   |
| Hard floor rubber adapter, small 240 mm   | 11 | 4.762-014.0 | Hard surface adapter for floor nozzle, 240 mm.                                                                                                              |   |