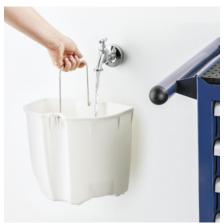

#### Removable wastewater container

The dirty water tank is easy to remove and can also be used to fill the fresh water tank.