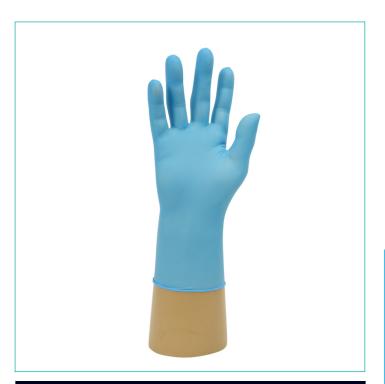

# HandSafe GN90 Blue Nitrile Powder Free Examination Glove

**Manufactured From:** Manufactured from specially formulated nitrile butadiene polymer

Powder Free: Reduced risk of dust contamination

Textured Finish: Textured finish for improved grip

**Suitability:** Suitable for use with cytotoxic/chemotherapy drugs