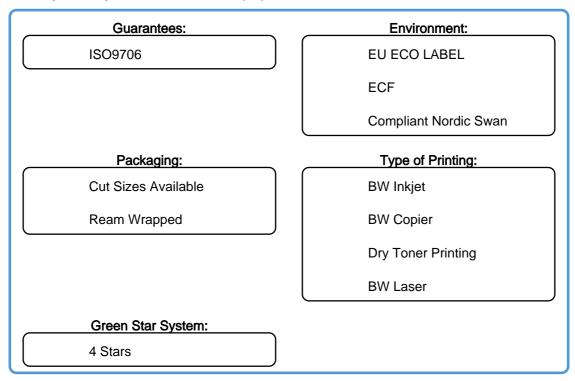

Mono Laser Printing

High opacity

**Environmental Information** 

FSC or PEFC Certified ISO9706 Certified

The 17/11/2020 - Xerox Premier - Updated on 17/11/2020 Non contractual Information