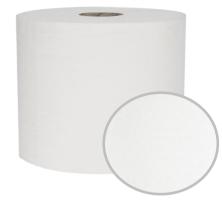

## 1ply White Emb Roll Towel 200m x 6R

| Product Code:     | RT1W200R    |
|-------------------|-------------|
| Date of Issue:    | 04.01.21    |
| Commodity Code    | 48 18 20 91 |
| Country of Origin | UK          |

| Roll Spec:     |                |
|----------------|----------------|
| Paper Type:    | Recycled       |
| Colour:        | White          |
| Ply:           | 2              |
| Sheet Width:   | 200mm          |
| Roll Length:   | 200m           |
| Core Diameter: | 38mm           |
| Roll Diameter: | 205mm          |
| Barcode:       | 05010146003426 |

## **Key Features:**

- Quality embossed roll towel
- Strong, thick hand towel
- Long lasting, compatible with a number of dispensers
- Made with recycled fires
- Made in the UK

Raphael Mechanical, Lever and Electronic Dispensers MHFSMORA / MHFBLURA / MHFWHTRA LEVSMORA / LEVBLURA / LEVWHTRA ELESMORA / ELEBLURA / ELEWHTRA