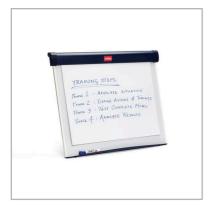

## **Product Description**

Trusted quality since 1971. The half-size Barracuda desktop easel gives you a portable flipchart, drywipe board and magnetic notice board in one. It's ideal for 1-to-1 meetings or small group presentations and can be set up in seconds on any table or desk. Supplied with a carry bag, B1 flip pad and marker.