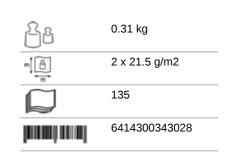

#### 343023

- · High quality Interleaved (Non Stop, Z-Fold) hand towels
- · 2-Ply, white
- Self presenting towels, one sheet at a time which is hygienic and helps to reduce consumption
- Suitable for medium to high traffic areas in more exclusive public
- Handy Pack Smart packaging with ergonomic grip makes it easy to carry thousands of hand towels in one hand
- · Wider sheet for higher performance
- Approved for short-term contact with food
- · Certified under the Nordic Swan Eco Label
- · Dermatologically tested & approved
- Read more about the different folding types, click here.