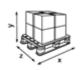

### **Transport pallet**

x 800 mm y 1977 mm z 1200 mm

279.79 kg

6414307343021