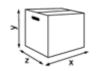

# Katrin Classic Hand Towel Non Stop M2, Handy Pack

#### 343023

- · High quality Interleaved (Non Stop, Z-Fold) hand towels
- · 2-Ply, white
- Self presenting towels, one sheet at a time which is hygienic and helps to reduce consumption
- Suitable for medium to high traffic areas in more exclusive public
- Handy Pack Smart packaging with ergonomic grip makes it easy to carry thousands of hand towels in one hand
- · Wider sheet for higher performance
- Approved for short-term contact with food
- · Certified under the Nordic Swan Eco Label
- · Dermatologically tested & approved
- Read more about the different folding types, click here.







# 



### Product / Consumer pack







#### **Transport pack**



x 390 mm y 203 mm z 425 mm



15



4.72 kg



6414305343023

### **Transport pallet**



x 800 mm y 1977 mm z 1200 mm





279.79 kg



6414307343021



## **Related products**



90182 Katrin Inclusive Hand Towel Mini Dispenser - White



92087 Katrin Inclusive Hand Towel Mini Dispenser - Black



90168 Katrin Inclusive Hand Towel M Dispenser - White



92063 Katrin Inclusive Hand Towel M Dispenser - Black