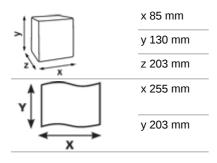

### Product / Consumer pack

#### **Transport pack**

x 390 mm y 203 mm z 425 mm

15

4.72 kg

6414305343023