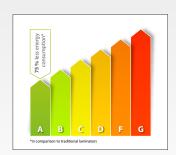

## **A4 LAMINATOR**

Ideal for frequent use in a small to midsize office environment.

- Energy saving **75** % less energy consumption in comparsion to traditional laminators
- · Fast preheating time and lamination speed
- Backloader technology for easy-of-use
- for hot laminating pouches 160 mic to 250 mic
- ABS-jam-release-technology for removing any misfed documents
- 2 heated rollers technology
- User-friendly, very easy to use