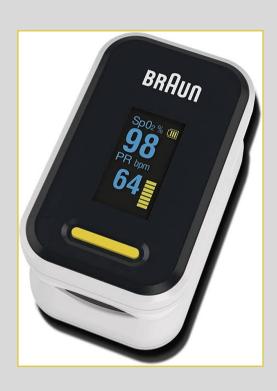

## **Braun Pulse oximeter 1**

A key symptom of respiratory illness is diminished lung function, which may lead to lower blood oxgen levels. Braun Pulse oximeter 1 measures blood oxygen levels.

When the index finger is inserted into the fingertip photoelectric sensor, the display screen of the device will show the measured value of %SpO2 and pulse rate as well as a vertical bar graph showing the pulse amplitude.

Simple finger clip design

**Push button Rotating display** 

**Back-lit OLED** display

Also great for athletes

|             | Qty | Weight<br>(Kg) | Dimensions<br>WxHxD (cm) | EAN Code       | Oracle code |
|-------------|-----|----------------|--------------------------|----------------|-------------|
| Unit Box    | 1   | 0.24           | 11x18x5.5                | 4022167081018  | YK-81CEU    |
| Master Case | 6   | 1.44           | 19x14x37                 | 14022167081015 | YK-81CEU    |
| Pallet      | 864 | -              | 80x183x120               | -              | -           |