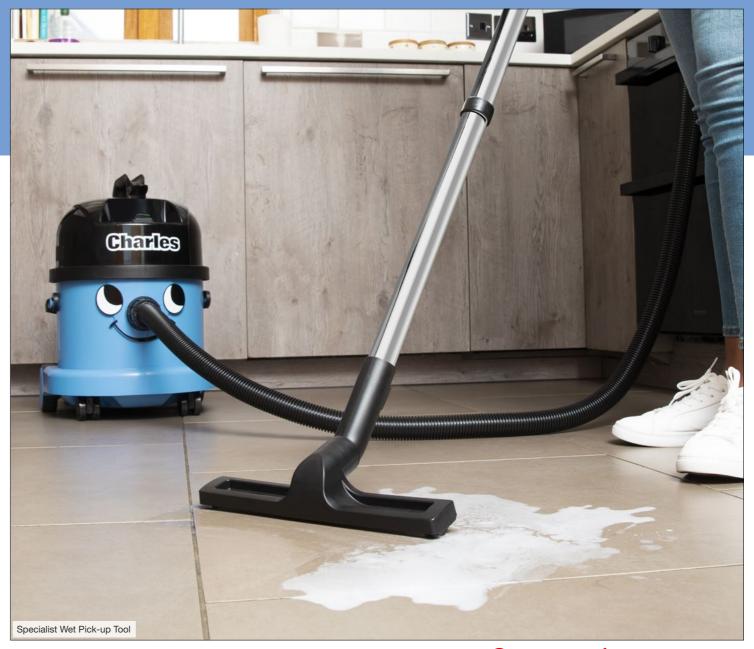

## **Ready for Anything**

Change from wet to dry pick-up (and back again) quickly and easily.

### A Tool for Every Job