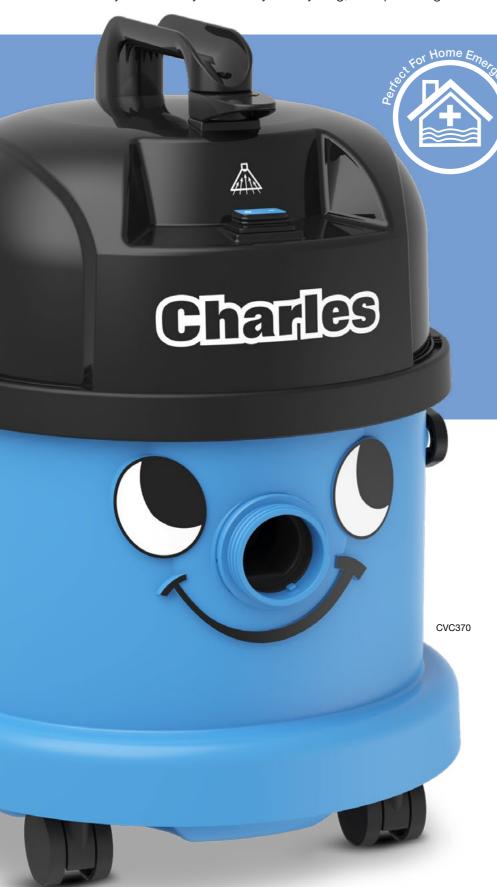

# **Charles Wet & Dry**

## Charles is ready for hard work and to work hard.

Big mess? No problem! Cleaning up after DIY takes no time at all with Charles' powerful 1000W motor. Quickly switch from wet to dry mode and you're ready for anything, from plumbing disasters to cleaning out the garage!

## **Emergency Cleans & DIY**