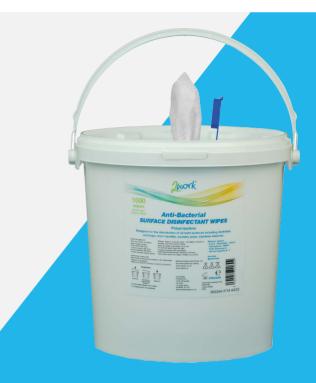

## 2Work - Anti-Bacterial Surface Disinfectant Wipes

Manufactured from sustainably sourced materials and formulated from 100% food safe solution to meet the high demands of the food processing sector. This food processing wipe comes in a specially designed 100% recyclable high capacity dispenser tub with a "pop-up" spout for easy dispensing. Simply pop the top open and they are ready to use!

| Code                   | Wipe Size                                                         |
|------------------------|-------------------------------------------------------------------|
| CPD24008               | 20 x 20cm                                                         |
| Wipes                  | Passes                                                            |
| PP Recyclable          | BS EN1276, EN1650, EN16615, EN13697,<br>EN13727, EN13624, EN14476 |
| Colour                 | Quantity                                                          |
| Blue                   | 1,000 Sheets per tub                                              |
| Free From              | Made In Britian                                                   |
| PHMB, QUAT and ALCOHOL | Wipes are manufactured in the UK to:<br>ISO 9001 & ISO 14001      |