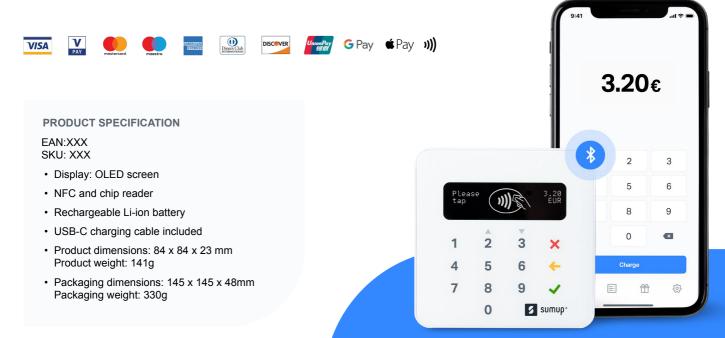

### Connectivity

Connects to your smartphone or tablet via a Bluetooth 4.0 connection.

## Long-lasting battery

Makes up to 500 transactions on a single charge, giving you maximum flexibility.

### Easy to charge

Comes with a micro USB cable for easy charging (charging station sold separately).