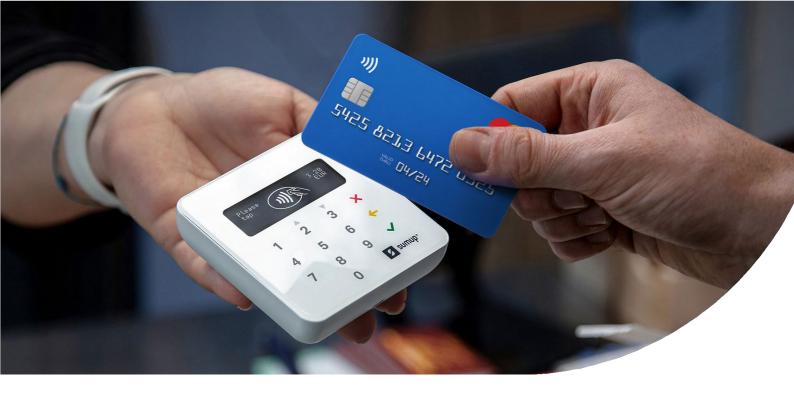

# SumUp Air Card Reader

The perfect partner for your business. Accept payments in-store or on the go, wherever your business takes you. No monthly fees. No contractual obligations. Just a {Transaction\_Fee%} transaction fee.

### **Small and compact**

An easy-to-use, portable card reader that serves as the perfect addition to your cash register system.

### Connectivity

Connects to your smartphone or tablet via a Bluetooth 4.0 connection.