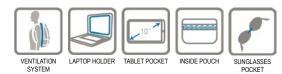

## **Product Features:**

- 2-way carry design
- Hidden zippers & Anti-theft pocket & Trolley strap
- USB connector for device charging
- Well-padded shoulder straps for a comfortable and ergonomic carry
- Functional organizers, two main spacious compartments for 15.6" laptop and 10" tablet