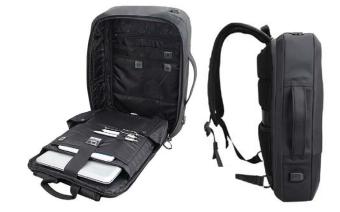

## **Product Features:**

- 2-way carry design
- Hidden zippers & Anti-theft pocket & Trolley strap
- USB connector for device charging
- Well-padded shoulder straps for a comfortable and ergonomic carry
- Functional organizers, two main spacious compartments for 15.6" laptop and 10" tablet

| 10″     |  |
|---------|--|
| <b></b> |  |

17″

Fit tablet devices up to size: ≤ 11.6 × 8.26 × 0.39 in ≤ 295 × 210 × 10 mm

**Fit laptop devices up to size:** ≤ 16.33 × 10.62 × 1.34 in ≤ 415 × 270 × 34 mm