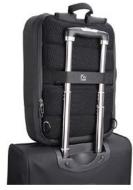

## **Product Features:**

- 2-way carry design
- Hidden zippers & Anti-theft pocket & Trolley strap
- USB connector for device charging
- Well-padded shoulder straps for a comfortable and ergonomic carry
- Functional organizers, two main spacious compartments for 15.6" laptop and 10" tablet