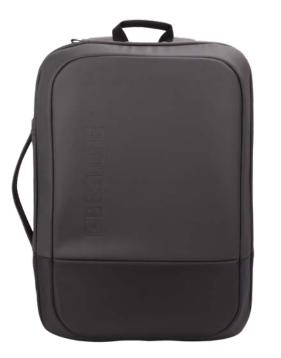

BESTLIFE -

15.6" Anti-theft Laptop backpack with USB and Type-C connector.

## **Product Features:**

- 2-way carry design
- Hidden zippers & Anti-theft pocket & Trolley strap
- USB connector for device charging
- Well-padded shoulder straps for a comfortable and ergonomic carry
- Functional organizers, two main spacious compartments for 15.6" laptop and 10" tablet