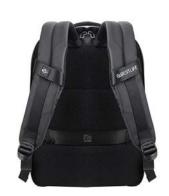

## **Product Features:**

- 2-way carry design
- Hidden zippers & Anti-theft pocket & Trolley strap
- USB connector for device charging
- Well-padded shoulder straps for a comfortable and ergonomic carry
- Functional organizers, two main spacious compartments for 15.6" laptop and 10" tablet