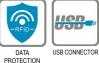

## **Product Features:**

- 2-way carry design
- Hidden zippers & Anti-theft pocket & Trolley strap
- USB connector for device charging
- Well-padded shoulder straps for a comfortable and ergonomic carry
- Functional organizers, two main spacious compartments for 15.6" laptop and 10" tablet