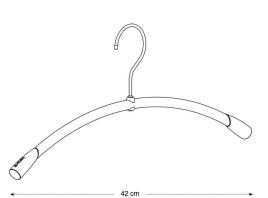

Solid metal structure allows to hang heavy clothes easily.

Give a touch of style to your locker rooms with this metal and ABS hanger

| PRODUCT FEATURES   |                                                      |
|--------------------|------------------------------------------------------|
| Reference          | PMCINMET                                             |
| EAN                | 3129710011476                                        |
| Materials          | Structure : Epoxy painted steel                      |
|                    | Hook : Chromed steel                                 |
| Color              | Silver grey                                          |
| Product dimensions | Set of 6 hangers                                     |
|                    | L. 46 cm x I. 16.6 cm x H. 1.8 cm                    |
|                    | Weight : -                                           |
| Origin             | French design and development - Manufacturing in PRC |
| Guarantee          | 2 years                                              |