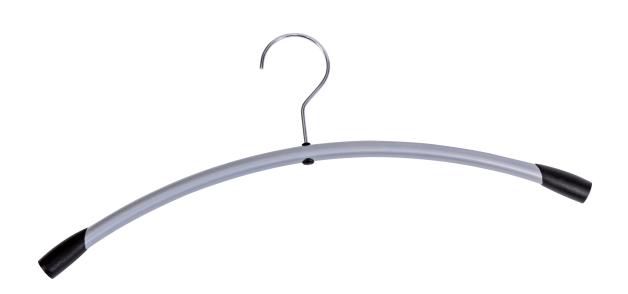

Give a touch of style to your locker rooms with this metal and ABS hanger

Ergonomic shape with curved lines and ABS protection tips at shoulder level for a perfect fit without deforming your clothes.

Hanging system with 360° swivelable chrome hook for easy hanging and clothes removal.

Solid metal structure allows to hang heavy clothes easily.

Give a touch of style to your locker rooms with this metal and ABS hanger

| PRODUCT FEATURES   |                                                      |
|--------------------|------------------------------------------------------|
| Reference          | PMCINMET                                             |
| EAN                | 3129710011476                                        |
| Materials          | Structure : Epoxy painted steel                      |
|                    | Hook : Chromed steel                                 |
| Color              | Silver grey                                          |
| Product dimensions | Set of 6 hangers                                     |
|                    | L. 46 cm x I. 16.6 cm x H. 1.8 cm                    |
|                    | Weight : -                                           |
| Origin             | French design and development - Manufacturing in PRC |
| Guarantee          | 2 years                                              |