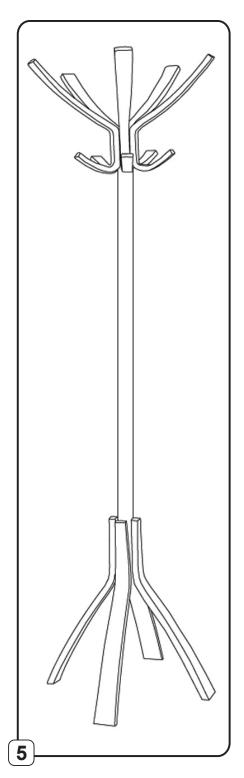

Quick and easy assembly system without tools (3 min)

Compact packaging to reduce the environmental impact

The Café coat stand will seduce you with its design inspired by the Parisian bistro, all in wood. It consists of a rotating upper head equipped with 5 large pegs, and 5 other pegs on the lower level, as well as a wide base at 4 feet.