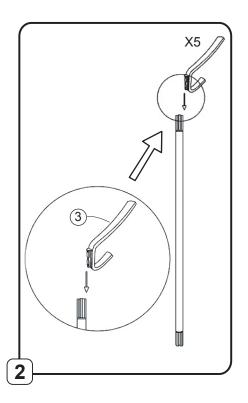

Quick and easy assembly system without tools (3 min)

Compact packaging to reduce the environmental impact

The Café coat stand will seduce you with its design inspired by the Parisian bistro, all in wood. It consists of a rotating upper head equipped with 5 large pegs, and 5 other pegs on the lower level, as well as a wide base at 4 feet.