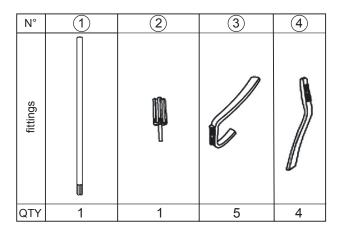

## CAFE C 100% WOOD COAT STAND

The bistro coat rack updated with a stylish and refined design

5 double pegs for a perfect care of clothes

Rotative head for an easy access to the clothes

Wide base (4 foot) for perfect stability

Quick and easy assembly system without tools (3 min)

Compact packaging to reduce the environmental impact

The Café coat stand will seduce you with its design inspired by the Parisian bistro, all in wood. It consists of a rotating upper head equipped with 5 large pegs, and 5 other pegs on the lower level, as well as a wide base at 4 feet.