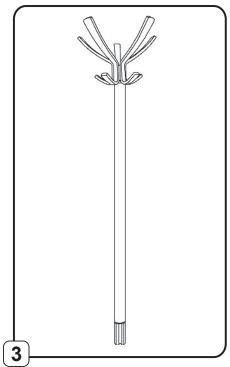

Quick and easy assembly system without tools (3 min)

Compact packaging to reduce the environmental impact

The Café coat stand will seduce you with its design inspired by the Parisian bistro, all in wood. It consists of a rotating upper head equipped with 5 large pegs, and 5 other pegs on the lower level, as well as a wide base at 4 feet.