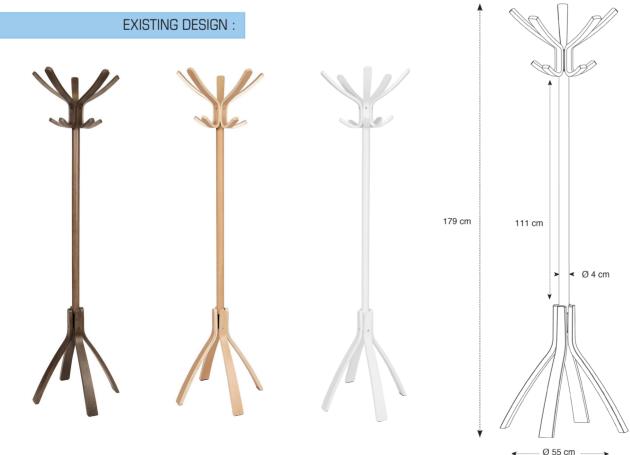

## CAFE C 100% WOOD COAT STAND

The bistro coat rack updated with a stylish and refined design

5 double pegs for a perfect care of clothes

Rotative head for an easy access to the clothes

Wide base (4 foot) for perfect stability

Quick and easy assembly system without tools (3 min)

Compact packaging to reduce the environmental impact

The Café coat stand will seduce you with its design inspired by the Parisian bistro, all in wood. It consists of a rotating upper head equipped with 5 large pegs, and 5 other pegs on the lower level, as well as a wide base at 4 feet.

## The bistro coat rack updated with a stylish and refined design

| PRODUCT FEATURES        |                                                      |
|-------------------------|------------------------------------------------------|
| Reference               | PMCAFE                                               |
| EAN                     | 3129710011414                                        |
| Materials               | Drum : Wood                                          |
|                         | Pegs : Wood                                          |
| Color                   | Dark wood                                            |
| Product dimensions      | Height : 180 cm                                      |
|                         | Drum: Ø 4.2 cm                                       |
|                         | Base : Ø 52 cm                                       |
|                         | Weight : 4 kg                                        |
| Number of pegs          | 5 double Pegs (10)                                   |
| Base                    | 4-foot base                                          |
| Estimated assembly time | 5 minutes - Without tools or screws                  |
| Origin                  | French design and development - Manufacturing in PRC |
| Guarantee               | 2 years                                              |