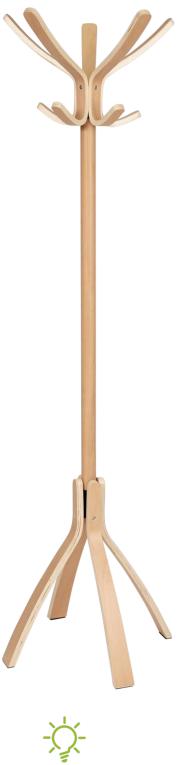

## CAFE C 100% WOOD COAT STAND

The bistro coat rack updated with a stylish and refined design

5 double pegs for a perfect care of clothes

Rotative head for an easy access to the clothes

Wide base (4 foot) for perfect stability

Quick and easy assembly system without tools (3 min)

Compact packaging to reduce the environmental impact

The Café coat stand will seduce you with its design inspired by the Parisian bistro, all in wood. It consists of a rotating upper head equipped with 5 large pegs, and 5 other pegs on the lower level, as well as a wide base at 4 feet.

## The bistro coat rack updated with a stylish and refined design

| PRODUCT FEATURES        |                                                      |
|-------------------------|------------------------------------------------------|
| Reference               | PMCAFE                                               |
| EAN                     | 3129710011414                                        |
| Materials               | Drum : Wood                                          |
|                         | Pegs : Wood                                          |
| Color                   | Dark wood                                            |
| Product dimensions      | Height : 180 cm                                      |
|                         | Drum: Ø 4.2 cm                                       |
|                         | Base : Ø 52 cm                                       |
|                         | Weight : 4 kg                                        |
| Number of pegs          | 5 double Pegs (10)                                   |
| Base                    | 4-foot base                                          |
| Estimated assembly time | 5 minutes - Without tools or screws                  |
| Origin                  | French design and development - Manufacturing in PRC |
| Guarantee               | 2 years                                              |