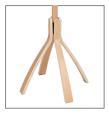

## CAFE C 100% WOOD COAT STAND

The bistro coat rack updated with a stylish and refined design

5 double pegs for a perfect care of clothes

Rotative head for an easy access to the clothes

Wide base (4 foot) for perfect stability

Quick and easy assembly system without tools (3 min)

Compact packaging to reduce the environmental impact

The Café coat stand will seduce you with its design inspired by the Parisian bistro, all in wood. It consists of a rotating upper head equipped with 5 large pegs, and 5 other pegs on the lower level, as well as a wide base at 4 feet.