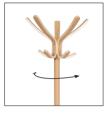

## CAFE C 100% WOOD COAT STAND

The bistro coat rack updated with a stylish and refined design

5 double pegs for a perfect care of clothes

Rotative head for an easy access to the clothes

Wide base (4 foot) for perfect stability

Quick and easy assembly system without tools (3 min)

Compact packaging to reduce the environmental impact

The Café coat stand will seduce you with its design inspired by the Parisian bistro, all in wood. It consists of a rotating upper head equipped with 5 large pegs, and 5 other pegs on the lower level, as well as a wide base at 4 feet.