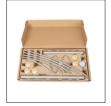

Quick and easy assembly system without tools (3 min)

Compact packaging to reduce the environmental impact

The Café coat stand will seduce you with its design inspired by the Parisian bistro, all in wood. It consists of a rotating upper head equipped with 5 large pegs, and 5 other pegs on the lower level, as well as a wide base at 4 feet.

| PACKAGING DIMENSIONS    |                                          |
|-------------------------|------------------------------------------|
| * Sales unit (x1SU) Box | Dim. : L. 118 cm x W. 27.5 cm x H. 70 cm |
|                         | Weight: 4.2 kg                           |
| * Box master (x1SU)     | Dim. : L. 118 cm x W. 27.5 cm x H. 70 cm |
|                         | Weight: 4.2 kg                           |