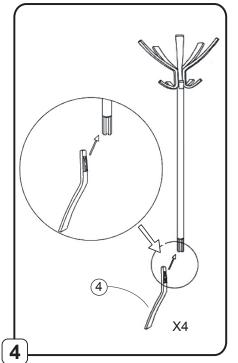

Quick and easy assembly system without tools (3 min)

Compact packaging to reduce the environmental impact

The Café coat stand will seduce you with its design inspired by the Parisian bistro, all in wood. It consists of a rotating upper head equipped with 5 large pegs, and 5 other pegs on the lower level, as well as a wide base at 4 feet.