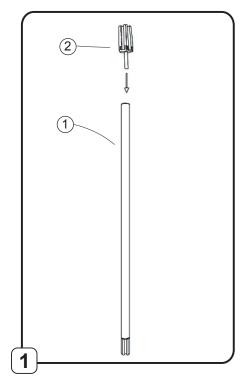

Quick and easy assembly system without tools (3 min)

Compact packaging to reduce the environmental impact

The Café coat stand will seduce you with its design inspired by the Parisian bistro, all in wood. It consists of a rotating upper head equipped with 5 large pegs, and 5 other pegs on the lower level, as well as a wide base at 4 feet.