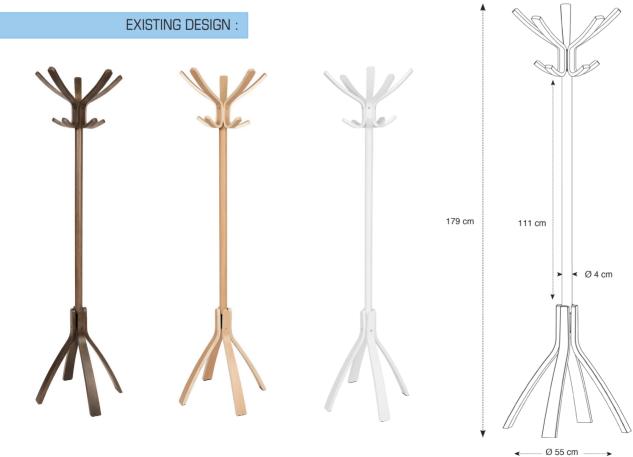

## The bistro coat rack updated with a stylish and refined design

| PRODUCT FEATURES        |                                                      |
|-------------------------|------------------------------------------------------|
| Reference               | PMCAFE                                               |
| EAN                     | 3129710011414                                        |
| Materials               | Drum : Wood                                          |
|                         | Pegs : Wood                                          |
| Color                   | Dark wood                                            |
| Product dimensions      | Height: 180 cm                                       |
|                         | Drum: Ø 4.2 cm                                       |
|                         | Base : Ø 52 cm                                       |
|                         | Weight : 4 kg                                        |
| Number of pegs          | 5 double Pegs (10)                                   |
| Base                    | 4-foot base                                          |
| Estimated assembly time | 5 minutes - Without tools or screws                  |
| Origin                  | French design and development - Manufacturing in PRC |
| Guarantee               | 2 years                                              |