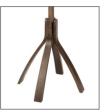

The bistro coat rack updated with a stylish and refined design

5 double pegs for a perfect care of clothes

Rotative head for an easy access to the clothes

Wide base (4 foot) for perfect stability

Quick and easy assembly system without tools (3 min)

Compact packaging to reduce the environmental impact

The Café coat stand will seduce you with its design inspired by the Parisian bistro, all in wood. It consists of a rotating upper head equipped with 5 large pegs, and 5 other pegs on the lower level, as well as a wide base at 4 feet.