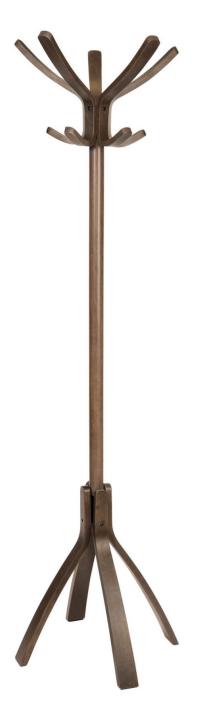

The bistro coat rack updated with a stylish and refined design

5 double pegs for a perfect care of clothes

Rotative head for an easy access to the clothes

Wide base (4 foot) for perfect stability

Quick and easy assembly system without tools (3 min)

Compact packaging to reduce the environmental impact

The Café coat stand will seduce you with its design inspired by the Parisian bistro, all in wood. It consists of a rotating upper head equipped with 5 large pegs, and 5 other pegs on the lower level, as well as a wide base at 4 feet.

Its updated design will suit all workspaces. It can be positioned in the lobby, in your reception areas or in your offices.