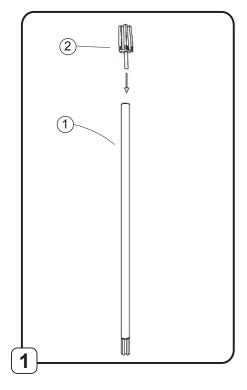

The bistro coat rack updated with a stylish and refined design

5 double pegs for a perfect care of clothes

Rotative head for an easy access to the clothes

Wide base (4 foot) for perfect stability

Quick and easy assembly system without tools (3 min)

Compact packaging to reduce the environmental impact

The Café coat stand will seduce you with its design inspired by the Parisian bistro, all in wood. It consists of a rotating upper head equipped with 5 large pegs, and 5 other pegs on the lower level, as well as a wide base at 4 feet.