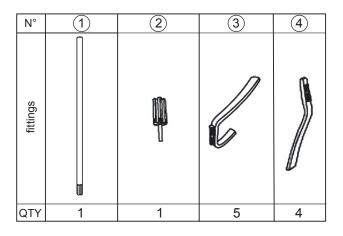

The bistro coat rack updated with a stylish and refined design

5 double pegs for a perfect care of clothes

Rotative head for an easy access to the clothes

Wide base (4 foot) for perfect stability

Quick and easy assembly system without tools (3 min)

Compact packaging to reduce the environmental impact

The Café coat stand will seduce you with its design inspired by the Parisian bistro, all in wood. It consists of a rotating upper head equipped with 5 large pegs, and 5 other pegs on the lower level, as well as a wide base at 4 feet.

## The bistro coat rack updated with a stylish and refined design

| PRODUCT FEATURES        |                                                      |
|-------------------------|------------------------------------------------------|
| Reference               | PMCAFE                                               |
| EAN                     | 3129710011414                                        |
| Materials               | Drum : Wood                                          |
|                         | Pegs : Wood                                          |
| Color                   | Dark wood                                            |
| Product dimensions      | Height: 180 cm                                       |
|                         | Drum: Ø 4.2 cm                                       |
|                         | Base : Ø 52 cm                                       |
|                         | Weight : 4 kg                                        |
| Number of pegs          | 5 double Pegs (10)                                   |
| Base                    | 4-foot base                                          |
| Estimated assembly time | 5 minutes - Without tools or screws                  |
| Origin                  | French design and development - Manufacturing in PRC |
| Guarantee               | 2 years                                              |