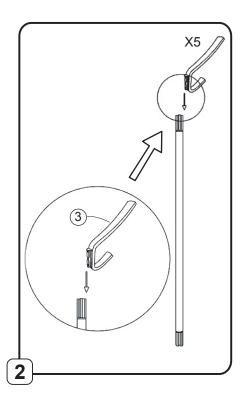

The bistro coat rack updated with a stylish and refined design

5 double pegs for a perfect care of clothes

Rotative head for an easy access to the clothes

Wide base (4 foot) for perfect stability

Quick and easy assembly system without tools (3 min)

Compact packaging to reduce the environmental impact

The Café coat stand will seduce you with its design inspired by the Parisian bistro, all in wood. It consists of a rotating upper head equipped with 5 large pegs, and 5 other pegs on the lower level, as well as a wide base at 4 feet.