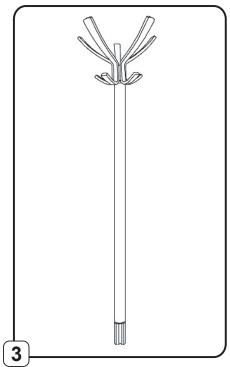

The bistro coat rack updated with a stylish and refined design

5 double pegs for a perfect care of clothes

Rotative head for an easy access to the clothes

Wide base (4 foot) for perfect stability

Quick and easy assembly system without tools (3 min)

Compact packaging to reduce the environmental impact

The Café coat stand will seduce you with its design inspired by the Parisian bistro, all in wood. It consists of a rotating upper head equipped with 5 large pegs, and 5 other pegs on the lower level, as well as a wide base at 4 feet.

## The bistro coat rack updated with a stylish and refined design

| PRODUCT FEATURES        |                                                      |
|-------------------------|------------------------------------------------------|
| Reference               | PMCAFE                                               |
| EAN                     | 3129710011414                                        |
| Materials               | Drum : Wood                                          |
|                         | Pegs : Wood                                          |
| Color                   | Dark wood                                            |
| Product dimensions      | Height: 180 cm                                       |
|                         | Drum: Ø 4.2 cm                                       |
|                         | Base : Ø 52 cm                                       |
|                         | Weight : 4 kg                                        |
| Number of pegs          | 5 double Pegs (10)                                   |
| Base                    | 4-foot base                                          |
| Estimated assembly time | 5 minutes - Without tools or screws                  |
| Origin                  | French design and development - Manufacturing in PRC |
| Guarantee               | 2 years                                              |