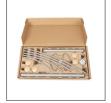

Compact packaging to reduce the environmental impact

The Café coat stand will seduce you with its design inspired by the Parisian bistro, all in wood. It consists of a rotating upper head equipped with 5 large pegs, and 5 other pegs on the lower level, as well as a wide base at 4 feet.

| PACKAGING DIMENSIONS    |                                          |
|-------------------------|------------------------------------------|
| * Sales unit (x1SU) Box | Dim. : L. 118 cm x W. 27.5 cm x H. 70 cm |
|                         | Weight: 4.2 kg                           |
| * Box master (x1SU)     | Dim. : L. 118 cm x W. 27.5 cm x H. 70 cm |
|                         | Weight: 4.2 kg                           |