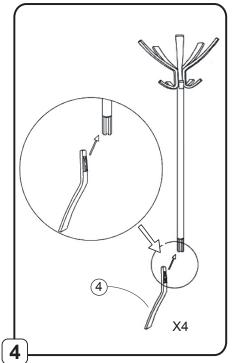

The bistro coat rack updated with a stylish and refined design

5 double pegs for a perfect care of clothes

Rotative head for an easy access to the clothes

Wide base (4 foot) for perfect stability

Quick and easy assembly system without tools (3 min)

Compact packaging to reduce the environmental impact

The Café coat stand will seduce you with its design inspired by the Parisian bistro, all in wood. It consists of a rotating upper head equipped with 5 large pegs, and 5 other pegs on the lower level, as well as a wide base at 4 feet.