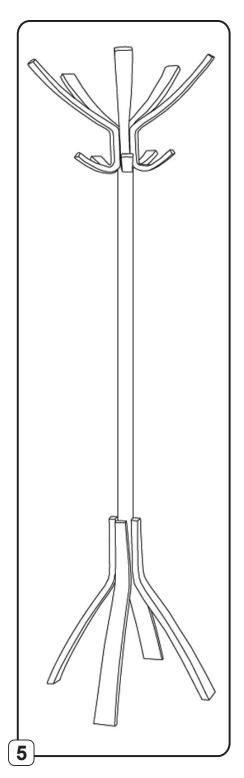

The bistro coat rack updated with a stylish and refined design

5 double pegs for a perfect care of clothes

Rotative head for an easy access to the clothes

Wide base (4 foot) for perfect stability

Quick and easy assembly system without tools (3 min)

Compact packaging to reduce the environmental impact

The Café coat stand will seduce you with its design inspired by the Parisian bistro, all in wood. It consists of a rotating upper head equipped with 5 large pegs, and 5 other pegs on the lower level, as well as a wide base at 4 feet.