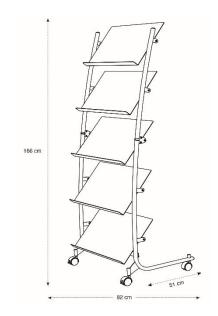

## Elegant and practical mobile display with 5 shelves

| PRODUCT FEATURES        |                                                       |
|-------------------------|-------------------------------------------------------|
| Code                    | DD5PM                                                 |
| EAN                     | 3129710009275                                         |
| Materials               | Structure: Metal wire Compartment: ABS                |
| Color                   | Metal grey                                            |
| Product dimensions      | L 82 x W 51 x H 166 cm                                |
|                         | Weight : 9,5 kg                                       |
| Number of compartment   | 5 (Format 24x32 cm - Thickness 3 cm)                  |
| Optimised packaging     | Delivered flat, semi-assembled<br>Fixing kit supplied |
| Estimated assembly time | 15 mins (screws included)                             |
| Guarantee               | 2 years                                               |
| Origin                  | French design<br>Made in the PRC                      |