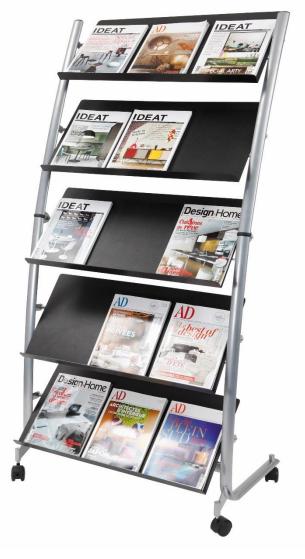

The DD5GM display is the ideal accessory for displaying magazines or brochures in your lobby. Practical, you will be able to display your A4 documents in 5 compartments, with 3 documents per shelf you have a total exhibition space of 15 documents.

Thanks to its perfect mobility, you can move this display stand wherever you want without difficulty. Its large capacity allows you to exhibit without limits.

## Elegant and practical mobile display with 5 shelves

| PRODUCT FEATURES        |                                                       |
|-------------------------|-------------------------------------------------------|
| Code                    | DD5PM                                                 |
| EAN                     | 3129710009275                                         |
| Materials               | Structure: Metal wire Compartment: ABS                |
| Color                   | Metal grey                                            |
| Product dimensions      | L 82 x W 51 x H 166 cm                                |
|                         | Weight : 9,5 kg                                       |
| Number of compartment   | 5 (Format 24x32 cm - Thickness 3 cm)                  |
| Optimised packaging     | Delivered flat, semi-assembled<br>Fixing kit supplied |
| Estimated assembly time | 15 mins (screws included)                             |
| Guarantee               | 2 years                                               |
| Origin                  | French design<br>Made in the PRC                      |