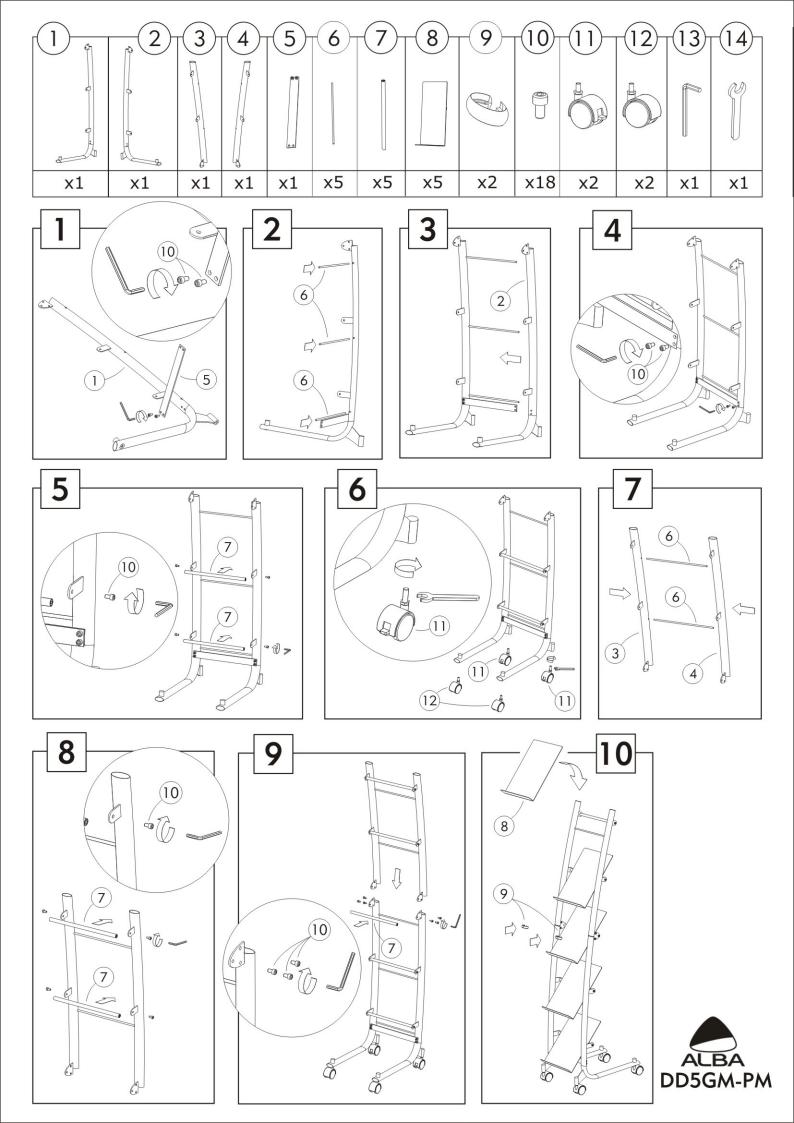

Elegant and practical mobile display with 5 shelves

Perfect mobility thanks to its 4 casters (2 with brake system)

5 Shelf for 15 A4 document (24 x 32 cm) (Thickness 3 cm)

Easy to see contents

Quick and easy assembly system
(Fixing kit supplied)
Small packaging improvement for
less CO2 emissions