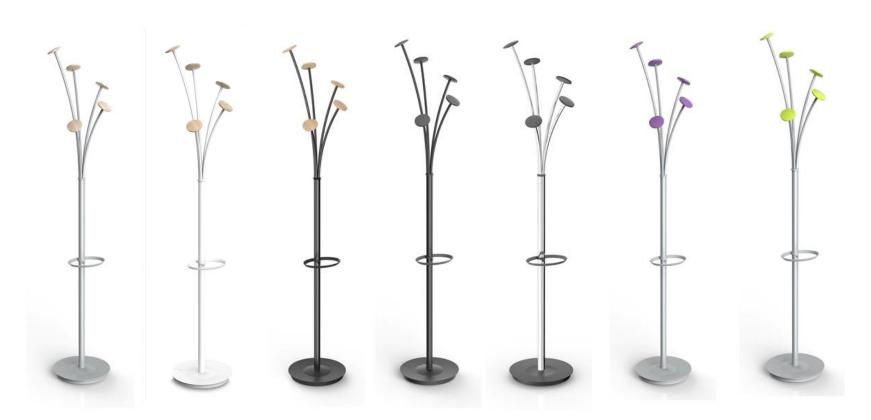

## FESTIVAL Designed coat stand

The Festival coat stand is the essential accessory for your office, lobby or reception room

5 large ABS pegs for a perfect care of the clothes

Smart umbrella stand + hook (Capacity 6)

Weighted base for extra stability (5kg)
+ water retainer
+ Tube 3,8 cm

Quick and easy assembly system without tools (5min)

Compact packaging to reduce the environmental impact

Thanks to the Festival, you can hang your coats, jackets and scarves without wrinkling them and put your umbrellas in one place. This modern coat stand consists of a head with 5 ABS pegs, an umbrella stand and a weighted metal base with a water retainer.

Modern and innovative design for this coat stand that will fit perfectly into all your work and reception areas.

## FESTIVAL Designed coat stand

The Festival coat stand is the essential accessory for your office, lobby or reception room

| PRODUCT FEATURES        |                                                      |
|-------------------------|------------------------------------------------------|
| Code                    | PMFEST N                                             |
| EAN                     | 3129710017324                                        |
| Materials               | Tube : Epoxy painted steel                           |
|                         | Pegs : ABS                                           |
|                         | Base cover : ABS                                     |
| Color                   | Black                                                |
| Product dimensions      | Height: 187 cm                                       |
|                         | Tube: Ø 3.8 cm                                       |
|                         | Base : Ø 35.5 cm                                     |
|                         | Weight: 5.90 kg                                      |
| Number of pegs          | 5                                                    |
| Capacity of umbrellas   | 6                                                    |
| Base                    | Weighted - 5 kg                                      |
| Estimated assembly time | 5 minutes - Without tools or screws                  |
| Origin                  | French design and development - Manufacturing in PRC |
| Guarantee               | 2 years                                              |