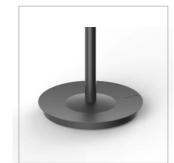

Weighted base for extra stability (5kg)
+ water retainer
+ Tube 3,8 cm

Quick and easy assembly system without tools (5min)

Compact packaging to reduce the environmental impact

Thanks to the Festival, you can hang your coats, jackets and scarves without wrinkling them and put your umbrellas in one place. This modern coat stand consists of a head with 5 ABS pegs, an umbrella stand and a weighted metal base with a water retainer.

## FESTIVAL Designed coat stand

The Festival coat stand is the essential accessory for your office, lobby or reception room

| PRODUCT FEATURES        |                                                      |
|-------------------------|------------------------------------------------------|
| Code                    | PMFEST N                                             |
| EAN                     | 3129710017324                                        |
| Materials               | Tube : Epoxy painted steel                           |
|                         | Pegs : ABS                                           |
|                         | Base cover : ABS                                     |
| Color                   | Black                                                |
| Product dimensions      | Height: 187 cm                                       |
|                         | Tube: Ø 3.8 cm                                       |
|                         | Base : Ø 35.5 cm                                     |
|                         | Weight: 5.90 kg                                      |
| Number of pegs          | 5                                                    |
| Capacity of umbrellas   | 6                                                    |
| Base                    | Weighted - 5 kg                                      |
| Estimated assembly time | 5 minutes - Without tools or screws                  |
| Origin                  | French design and development - Manufacturing in PRC |
| Guarantee               | 2 years                                              |