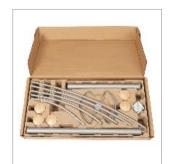

| DIMENSIONS PACKAGING    |                                            |
|-------------------------|--------------------------------------------|
| * Sales unit (x1SU) Box | Dim. : L. 77,3 cm x l. 37,8 cm x H. 9,3 cm |
|                         | Weight : 6,80 Kg                           |
| * Box master (x1SU)     | Dim.: L. 77,3 cm x l. 37,8 cm x H. 9,3 cm  |
|                         | Weight: 6,80 Kg                            |