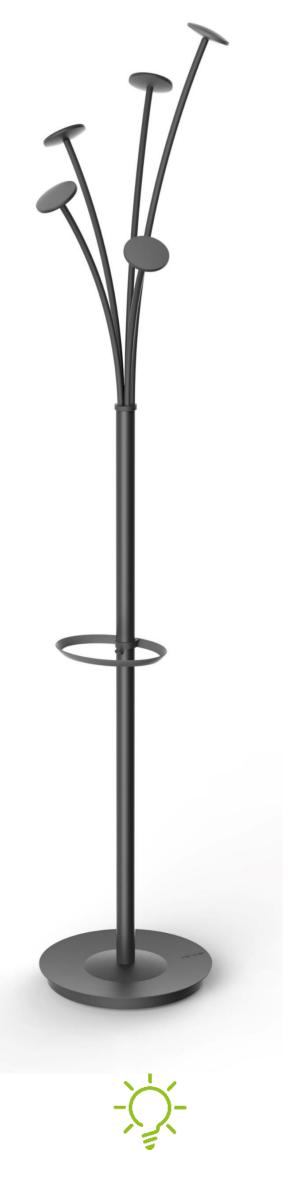

## FESTIVAL Designed coat stand

The Festival coat stand is the essential accessory for your office, lobby or reception room

5 large ABS pegs for a perfect care of the clothes

Smart umbrella stand + hook (Capacity 6)

Weighted base for extra stability (5kg)
+ water retainer
+ Tube 3,8 cm

Quick and easy assembly system without tools (5min)

Compact packaging to reduce the environmental impact

Thanks to the Festival, you can hang your coats, jackets and scarves without wrinkling them and put your umbrellas in one place. This modern coat stand consists of a head with 5 ABS pegs, an umbrella stand and a weighted metal base with a water retainer.

## FESTIVAL Designed coat stand

The Festival coat stand is the essential accessory for your office, lobby or reception room

| PRODUCT FEATURES        |                                                      |
|-------------------------|------------------------------------------------------|
| Code                    | PMFEST N                                             |
| EAN                     | 3129710017324                                        |
| Materials               | Tube : Epoxy painted steel                           |
|                         | Pegs : ABS                                           |
|                         | Base cover : ABS                                     |
| Color                   | Black                                                |
| Product dimensions      | Height: 187 cm                                       |
|                         | Tube: Ø 3.8 cm                                       |
|                         | Base : Ø 35.5 cm                                     |
|                         | Weight: 5.90 kg                                      |
| Number of pegs          | 5                                                    |
| Capacity of umbrellas   | 6                                                    |
| Base                    | Weighted - 5 kg                                      |
| Estimated assembly time | 5 minutes - Without tools or screws                  |
| Origin                  | French design and development - Manufacturing in PRC |
| Guarantee               | 2 years                                              |