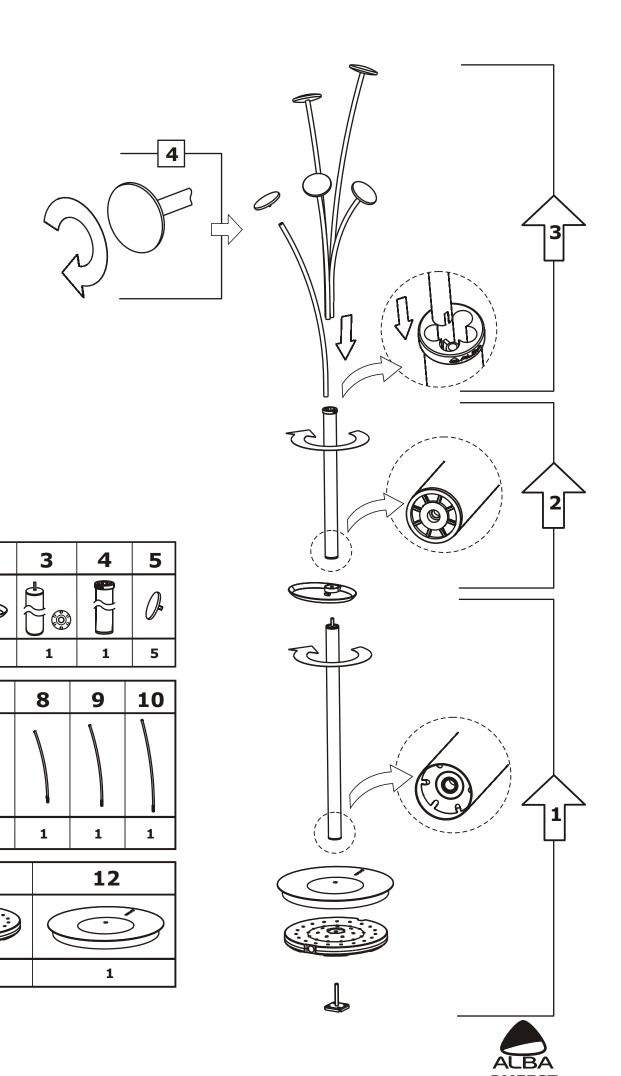

Weighted base for extra stability (5kg)
+ water retainer
+ Tube 3,8 cm

Quick and easy assembly system without tools (5min)

Compact packaging to reduce the environmental impact

Thanks to the Festival, you can hang your coats, jackets and scarves without wrinkling them and put your umbrellas in one place. This modern coat stand consists of a head with 5 ABS pegs, an umbrella stand and a weighted metal base with a water retainer.