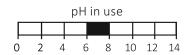

## **DIRECTIONS**

Hand Soap Pink Pearl is used undiluted through most recognised dispensers. Simply dispense onto hands, add water, work up a good lather and rinse off, leaving the skin feeling clean and refreshed.