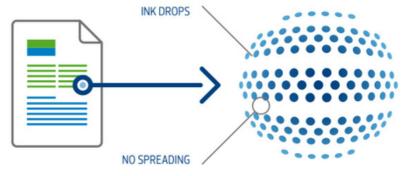

### **UHD FORMULA**

UHD Formula is a special surface treatment that maintains the colour pigment near the surface ensuring a vivid and high-contrast definition and fast drying. Ultra High Definition printouts on inkjet that will look more real.