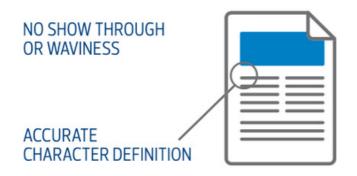

## Extra thick and opaque

Prevents print show-through and sheet waviness, while providing accurate character definition.