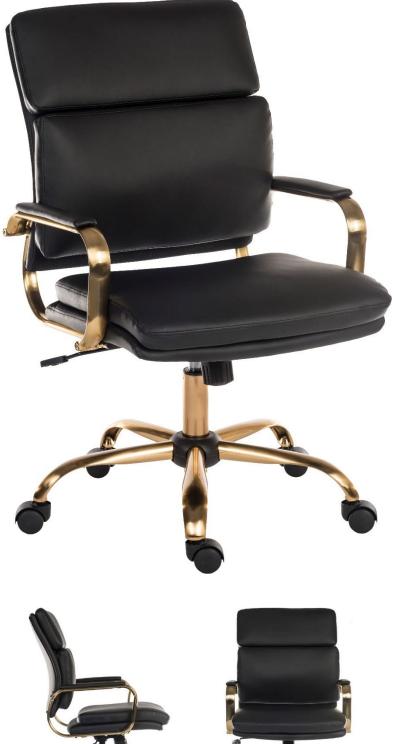

## **VINTAGE PRODUCT SHEET EXECUTIVE**

Use (General): 8 Hours Per Day

- Vintage style executive chair
- · Supple leather look upholstery
- Stylish brass coloured accents
- Gas lift seat height adjustment
- •Tilt function with tension control
  - · Requires easy self assembly

- Arm height will allow the chair to fit under a desk/table of 63 cm high.
- Suggested maximum user weight 110 kg

N.B: All measurements are approximate