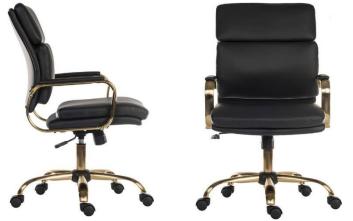

## **VINTAGE PRODUCT SHEET EXECUTIVE**

Use (General): 8 Hours Per Day

- Vintage style executive chair
- · Supple leather look upholstery
- Stylish brass coloured accents
- Gas lift seat height adjustment
- •Tilt function with tension control
  - · Requires easy self assembly

- Arm height will allow the chair to fit under a desk/table of 63 cm high.
- Suggested maximum user weight 110 kg

N.B: All measurements are approximate