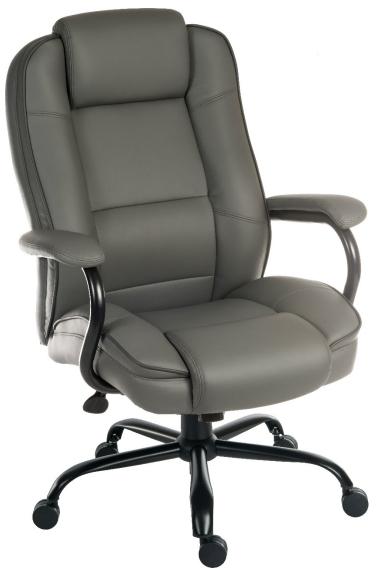

## **PRODUCT SHEET**

**EXECUTIVE** 

Use (Sustained): 24 Hours Per Day

•Heavy duty bonded leather faced executive chair

• Stylish contrasting piping detail

•Rated to 27 stone (170kg)

•Suitable for 24 hour use

•Generous seat measurements

Matching padded armrests

•Gas lift seat height adjustment

•Reclining function with tilt tension

Available from stock in black, cream and grey
Requires easy self assembly

| Seat Width                        | 60 cm     |
|-----------------------------------|-----------|
| Seat Depth                        | 51 cm     |
| Seat Height                       | 46-56 cm  |
| Back Height                       | 70 cm     |
| Back Width                        | 59 cm     |
| Carton Depth                      | 42 cm     |
| Width f(from outside of each arm) | 79 cm     |
| Carton Width                      | 79 cm     |
| Carton Height                     | 85 cm     |
| Box Volume                        | 0.282 cbm |
| Net Weight                        | 21 kg     |
| Gross Weight                      | 23.5 kg   |