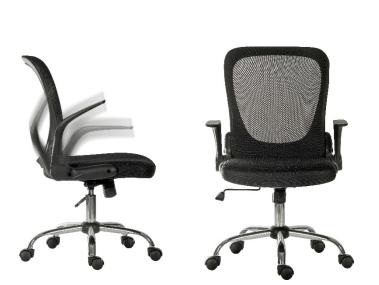

## FLIP MESH EXECUTIVE PRODUCT SHEET EXECUTIVE

Use (General): 8 Hours Per Day

- Executive mesh back chair
  - •Flip up armrests
  - Bright chrome base
- Gas lift seat height adjustment
- Reclining function with tilt tension
  - Matching visitor chair available
    - Requires easy self assembly

| Seat Width (widest)              | 46 cm      |
|----------------------------------|------------|
| Seat Depth                       | 48 cm      |
| Seat Height                      | 46-54 cm   |
| Back Height                      | 50 cm      |
| Back Width (widest)              | 46 cm      |
| Width (from outside of each arm) | 59 cm      |
| Carton Depth                     | 62 cm      |
| Carton Width                     | 28 cm      |
| Carton Height                    | 56 cm      |
| Box Volume                       | 0.0973 cbm |
| Net Weight                       | 9.5 kg     |
| Gross Weight                     | 11.5 kg    |

- Arm height will allow the chair to fit under a desk/table of 61.5 cm high, (62.5 cm when chair is folded).

- Suggested maximum user weight: 100 kg