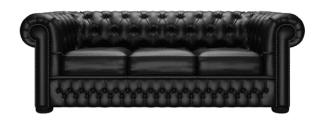

## **RECEPTION & BREAKOUT**

Use (General): 8 Hours Per Day

- Stylish and supportive
- Distinctive scroll arms
  - Made in the UK
  - Deep buttoned back
  - Elegant turned legs
- · Beautifully handcrafted
- Leather is pigmented and corrected to provide a durable surface
- •Hand-antiqued upon upholstery by removing areas of topcoat to produce a subtle aged look
  - Available in Antique Brown, Antique Red or Birch Black