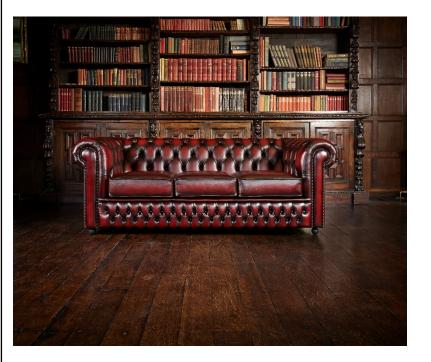

## **RECEPTION & BREAKOUT**

Use (General): 8 Hours Per Day

- Stylish and supportive
- Distinctive scroll arms
  - Made in the UK
  - Deep buttoned back
  - Elegant turned legs
- · Beautifully handcrafted
- Leather is pigmented and corrected to provide a durable surface
- •Hand-antiqued upon upholstery by removing areas of topcoat to produce a subtle aged look
  - Available in Antique Brown, Antique Red or Birch Black