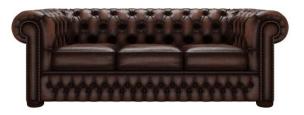

## **RECEPTION & BREAKOUT**

Use (General): 8 Hours Per Day

- Stylish and supportive
- Distinctive scroll arms
  - Made in the UK
  - Deep buttoned back
  - Elegant turned legs
- · Beautifully handcrafted
- Leather is pigmented and corrected to provide a durable surface
- •Hand-antiqued upon upholstery by removing areas of topcoat to produce a subtle aged look
  - Available in Antique Brown, Antique Red or Birch Black