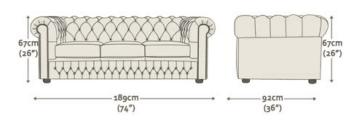

| Seat Cushion Width | 132 cm |
|--------------------|--------|
| Seat Cushion Depth | 61 cm  |
| Seat Height        | 43 cm  |
| Overall Height     | 67cm   |
| Overall Width      | 189 cm |
| Overall Depth      | 92 cm  |

Overall Dimensions:

Width 189 cm, Height 67

cm, Depth 92 cm

Seat Size:

Width 132 cm, Height 43

cm, Depth 61 cm