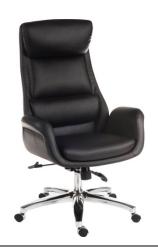

# AMBASSADOR RECLINING CHAIR

**EXECUTIVE** 

Use (General): Hours Per Day: 8

#### **Bullet Points:**

- Luxury reclining executive chair
- Supple leather look upholstery
- Infinite locking recline function
- Integrated padded headrest
- Pronounced lumbar cushion
- Gull wing armrests
- 150kg rated gas lift
- Requires easy self assembly