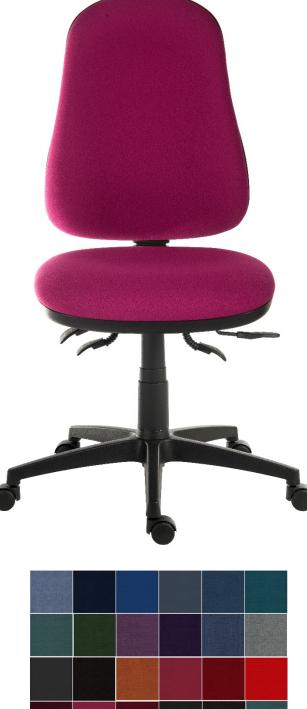

## ERGO COMFORT SPECTRUM HOME

Use (Sustained): 24 Hours Per Day

Ergonomic high back 24 hour executive operator chair
Available in a choice of 23 Mainline Plus colour options perfect for matching with your home interior
e4 lever asynchronous mechanism
Seat slide
Forward ergo tilt seat (limited)
Posture curve backrest
Back angle and height adjustment
Gas lift seat height adjustment
e150 kg rated gas lift
Accepts optional adjustable armrests
Requires easy self assembly
NB – this is a bespoke product and not eligible for return

| Seat Width       | 50 cm     |
|------------------|-----------|
| Seat Depth       | 47 cm     |
| Seat Height      | 52-64 cm  |
| Back Height      | 57 cm     |
| Back Width (max) | 47 cm     |
| Carton Depth     | 40 cm     |
| Carton Width     | 65 cm     |
| Carton Height    | 65 cm     |
| Box Volume       | 0.169 cbm |
| Net Weight       | 16.5 kg   |
| Gross Weight     | 17.5 kg   |

- Arm height will allow the chair to fit under a desk/table of 69 cm high.
- Suggested maximum user weight: 150 kg
  - N.B: All measurements are approximate