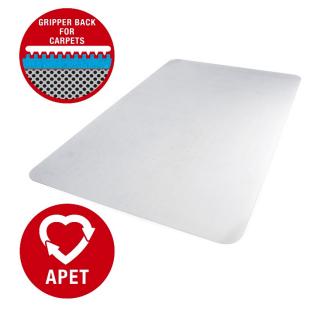

## APET CHAIR MAT (90 x 120) - CARPET

## **PRODUCT SHEET**

APET chair and floor protection mat for carpets up to
9 mm thick

• 90 x 120 cm

Manufactured from eco-friendly, highly sustainable
APET material (easily recyclable)

Gripper backed for carpets