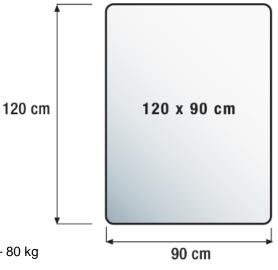

## **PRODUCT SHEET**

APET chair and floor protection mat for carpets up to
9 mm thick

• 90 x 120 cm

Manufactured from eco-friendly, highly sustainable
APET material (easily recyclable)

Gripper backed for carpets

•Manufactured in the UK with 50% of the manufacturing site's energy derived from renewable sources

• 5 Year Limited Warranty

Recommended max weight including user and chair - 80 kg