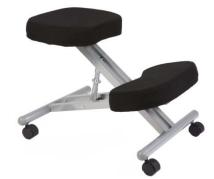

## **KNEELING CHAIR STEEL**

#### **Bullet Points:**

- •Classic designed steel kneeling chair
- •Encourages a more ergonomic posture
- •Angle and height adjustment for maximum comfort
- •Ideal for light office use
- •Requires easy self assembly
- •Available from stock in black

### Text:

Classic designed kneeling chair. Encourages a more ergonomic posture and distributes the users weight across the body more evenly than a standard chair.