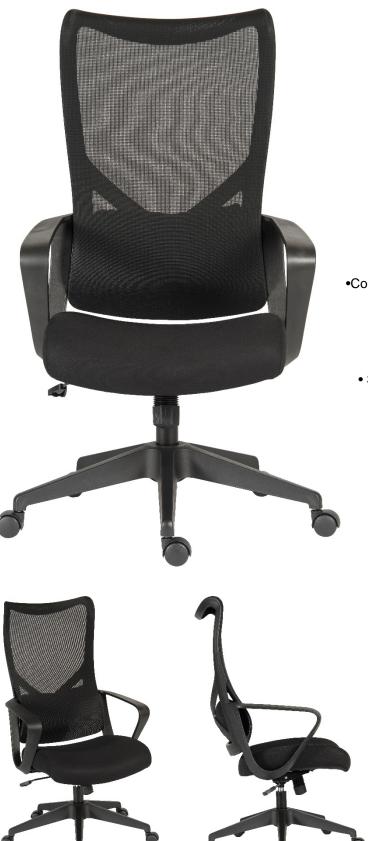

## **EXECUTIVE**

Use (General): 8 Hours Per Day

•Contemporary high back mesh executive chair

•Lumbar curved aerated backrest

• Breathable mesh seat

• Modern, stylish nylon base

• Sturdy, fixed armrests for additional support

•Gas lift seat height adjustment

•Reclining function with tilt tension

•Requires easy self assembly

| Seat Width       | 49 cm     |
|------------------|-----------|
| Seat Depth       | 49 cm     |
| Seat Height      | 48-56 cm  |
| Back Height      | 67 cm     |
| Back Width (max) | 48 cm     |
| Overall Width    | 62 cm     |
| Carton Depth     | 32 cm     |
| Carton Width     | 75 cm     |
| Carton Height    | 66 cm     |
| Box Volume       | 0.158 cbm |
| Net Weight       | 11.9 kg   |
| Gross Weight     | 14.3 kg   |
|                  |           |