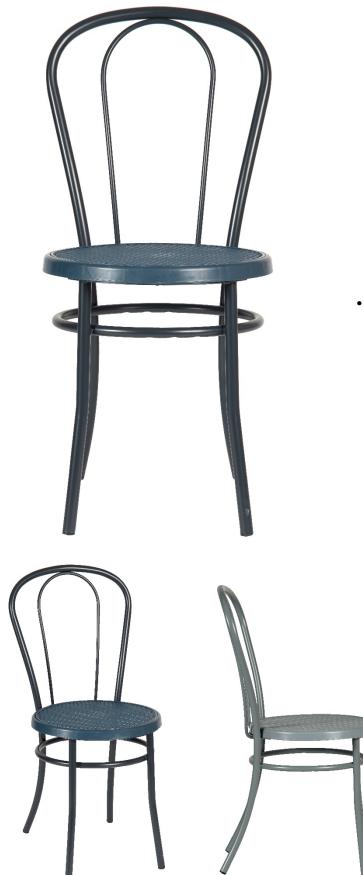

## **URBAN BISTRO CHAIR**

**PRODUCT SHEET** 

**RECEPTION & BREAKOUT** 

Use (Moderate): 5

Contemporary and versatile Bistro chair
Available in Slate Blue and Dove Grey
Stylish painted metal frame
Ideal for adding colour to breakout or café areas
Available in singles or packs of 4

• Requires easy self assembly

| Overall Height                 | 86 cm     |
|--------------------------------|-----------|
| Seat Height                    | 46 cm     |
| Seat Depth:                    | 51 cm     |
| Back Height:                   | 43 cm     |
| Back Width:                    | 40 cm     |
| Carton Depth (1 box/4 chairs)  | 58.5 cm   |
| Carton Width (1 box/4 chairs)  | 55.5 cm   |
| Carton Height (1 box/4 chairs) | 94 cm     |
| Box Volume (1 box/4 chairs)    | 0.305 cbm |
| Product Weight                 | 4 kg      |
| Net Weight – box of 4 chairs   | 16 kg     |
| Gross Weight – box of 4 chairs | 19 kg     |