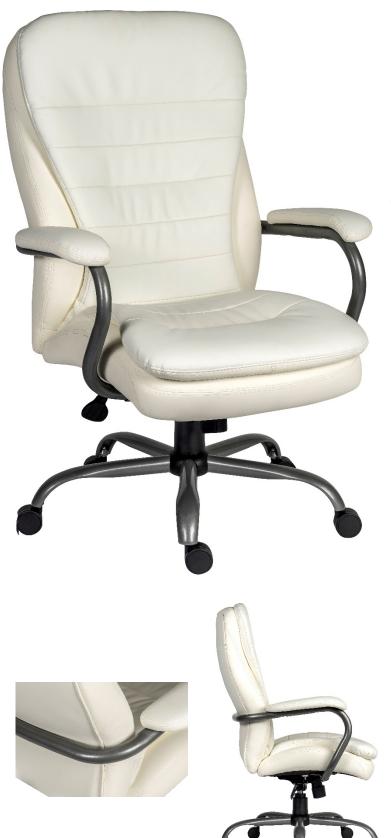

## **GOLIATH WHITE**

## **PRODUCT SHEET**

**EXECUTIVE** 

Use (Sustained): 24 Hours Per Day

•Heavy duty bonded leather faced executive chair

· Contemporary white finish

•Rated to 27 stone (170kg)

•Suitable for 24 hour use

•Generous seat measurements

Matching padded armrests

•Gas lift seat height adjustment

•Reclining function with tilt tension

Requires easy self assembly

| Seat Width                       | 57 cm     |
|----------------------------------|-----------|
| Seat Depth                       | 51 cm     |
| Seat Height                      | 49-56 cm  |
| Back Height                      | 68 cm     |
| Back Width                       | 57 cm     |
| Width (from outside of each arm) | 80 cm     |
| Carton Depth                     | 48 cm     |
| Carton Width                     | 68.5 cm   |
| Carton Height                    | 85 cm     |
| Box Volume                       | 0.273 cbm |
| Net Weight                       | 25.5 kg   |
| Gross Weight                     | 29 kg     |