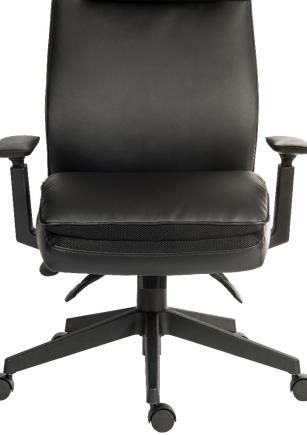

## **PLUSH ERGO EXECUTIVE**

## **PRODUCT SHEET**

**EXECUTIVE** 

Use (General): 8 Hours Per Day

- · Stylish mesh detailing on seat and backrest
- Contoured upholstery for additional comfort
  - 3 lever asynchronous mechanism
  - Independent tilt to seat and backrest
  - Durable height adjustable armrestsGas lift seat height adjustment
  - Reclining function with tilt tension