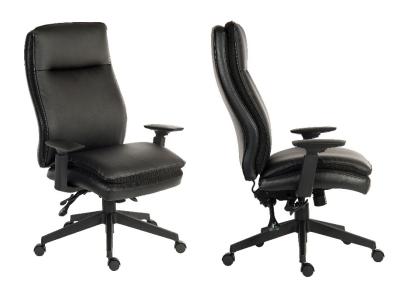

## **PLUSH ERGO EXECUTIVE**

## **PRODUCT SHEET**

**EXECUTIVE** 

Use (General): 8 Hours Per Day

- · Stylish mesh detailing on seat and backrest
- Contoured upholstery for additional comfort
  - 3 lever asynchronous mechanism
  - Independent tilt to seat and backrest
  - Durable height adjustable armrestsGas lift seat height adjustment
  - Reclining function with tilt tension