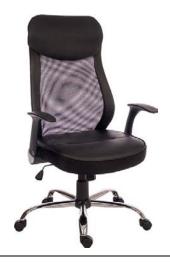

### **Bullet Points:**

- Contemporary mesh executive chair
- Lumbar curved aerated backrest
- •Removable headrest
- Stylish steel base
- •Retractable nylon armrests
- •Gas lift seat height adjustment
- •Reclining function with tilt tension
- Requires easy self assembly

# Text:

Contemporary mesh executive chair with lumbar curved aerated backrest. Features removable headrest and reclining function with tilt tension control. Gas lift seat height adjustment. Includes durable retractable armrests and stylish steel base.