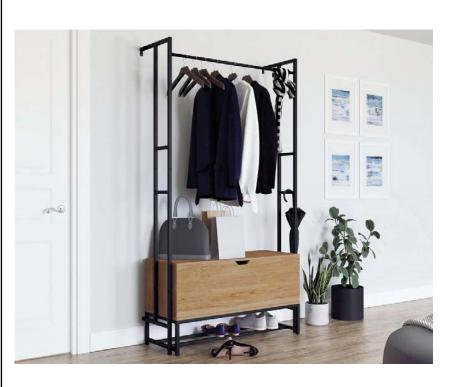

## **FURNITURE**

74 7/8" 43,5 cm

74 7/8" 57 5/8" 146,5 cm

Hidden Storage 38" (96,5 cm) W 13 1/4" (33,7 cm) D 11 1/4" (28,5 cm) H

- Stylish wall mounted storage solution in Serene Walnut finish
  - Upper rod for hanging storage
  - Hidden storage beneath lift-up panel
- 'Lid stay' mechanism prevents lid from falling shut whilst open
- •Powder coated metal frame for durability