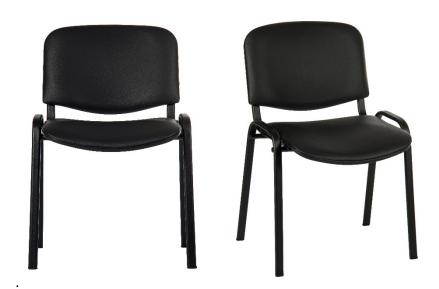

## CONFERENCE CHAIR PU PRODUCT SHEET

**RECEPTION & BREAKOUT** 

Use (General): 8

•Utility seating for varied use (reception, conferences etc)

Wipe clean finish in black or blue
 Padded seat and backrest
 Stacks for easy space saving storage
 Fully assembled