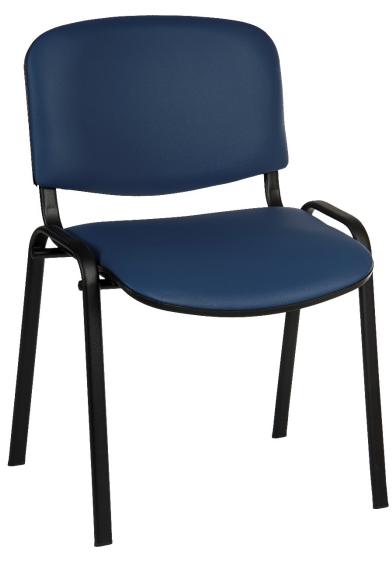

## CONFERENCE CHAIR PU PRODUCT SHEET

**RECEPTION & BREAKOUT** 

Use (General): 8

•Utility seating for varied use (reception, conferences etc)

Wipe clean finish in black or blue
 Padded seat and backrest
 Stacks for easy space saving storage
 Fully assembled