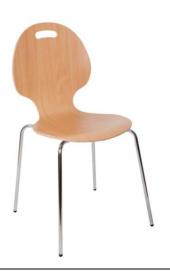

# **CAFÉ CHAIR**

**RECEPTION & BREAKOUT** 

Use (Moderate): 5 Hours Per Day

#### **Bullet Points:**

- •Stylish Bistro chair
- Polished plywood seat and back
- •Chrome frame
- Perfect for breakout areas
- •Requires easy self assembly

## Text:

Bistro chair with chrome steel frame and polished light wooden seat. Suitable for commercial use