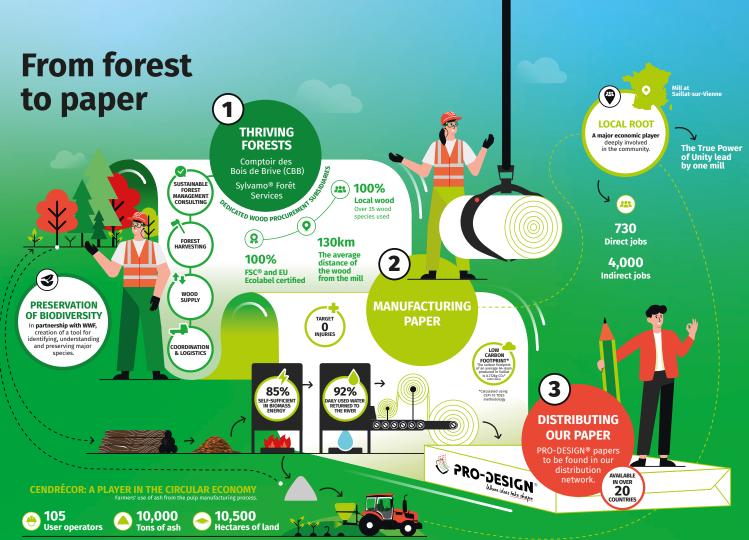

BARK >>> COMBUSTION >>> ASH >>> CENDRECOR RECOVERY >>> SOIL AMENDMENT

When we work together we can achieve anything. That's why we collaborate with our partners and suppliers to create the very best product that nurtures the future. That's the Power of Unity.

## **The True Power of Unity**

**1 fibre source** Consistency starts with the sustainable forests management.

#### 1 paper machine

The full PRO-DESIGN® range is produced on one machine. No jams.

**1 quality culture** Uniform quality management and guaranteeing certification.

**1 treatment** The same components used across the entire range.

#### 1 approach to forestry management

The future starts here.

### 1 approach to paper production

Produced to high environmental standards.

| RANGE                                                  |                    | <b>90</b><br>gsm | <b>100</b><br>gsm | <b>120</b><br>gsm | <b>160</b><br><sub>GSM</sub> | 200<br>gsm | 250<br><sub>GSM</sub> | 300<br>gsm | 350<br><sub>GSM</sub> |
|--------------------------------------------------------|--------------------|------------------|-------------------|-------------------|------------------------------|------------|-----------------------|------------|-----------------------|
|                                                        |                    | 500x             | 500x              | 250x              | 250x                         | 250x       | 125x                  | 125x       | 100x                  |
| SIZES                                                  | A4                 | ٠                | •                 | ٠                 | ٠                            | ٠          | 250x                  | •          |                       |
|                                                        | A3                 | ٠                | •                 | •                 | •                            | •          | ٠                     | •          |                       |
|                                                        | SRA3               | ٠                | ٠                 | ٠                 | ٠                            | ٠          | ٠                     | ٠          | •                     |
|                                                        | SRA2*              | ٠                | ٠                 | 500x              | ٠                            | ٠          | 250x                  |            |                       |
| *Other grammages<br>available in bulk<br>upon request. | 500mm; 1200/76mm   | ٠                | ٠                 |                   |                              | ٠          | ٠                     |            |                       |
|                                                        | 500mm; 1200/150mm* | •                | ٠                 | ٠                 | ٠                            | •          | ٠                     | •          | •                     |