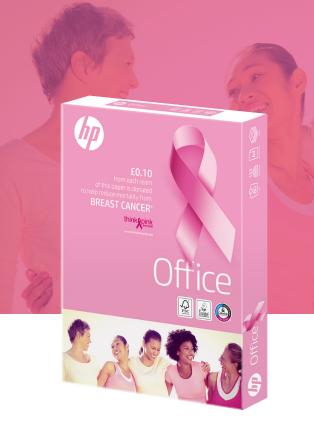

For effective office printing. Optimized for jam-free performance in all printers and copiers.

Sylvamo donates £0.10/0.10€ from each Pink Ream sold to Think Pink Europe, non-profit organization that actively works with local organizations in raising awareness, promoting prevention and reducing mortality from breast cancer.

- Quality
- Value
- Jam resistant
- Economical
- Optimized on different devices
- Reliability

Efficient printing

Cause Marketing

Extended equipment life

Recyclable paper wrapper

**HP Printing System** 

We engineer our papers, printers and toners to perform best together. WEIGHTS