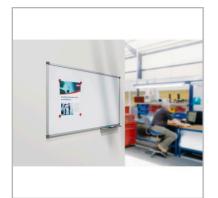

# Classic Magnetic Painted Steel Whiteboard 1800x900mm

1902645 RRP. £196.99

### **Product Description**

Simple, stylish range of aluminium trim whiteboards, designed to ensure maximum writing area, and ease of use. Available in 3 surfaces, Melamine, coated steel and enamel, the Nobo Classic range really has a board for all your basic interactive writing needs.

#### **Features**

- Surfaces available: Magnetic, Non magnetic
- · Through mounting
- · Aluminium trim
- · Fitting kit included
- · Grey corner caps to hide fixings
- · Comes with free pen tray, fixing kit and drymarker