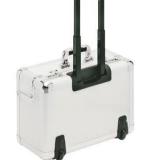

A high quality wearing comfort is guaranteed by the lockable trolley and the heavy-dutyhandle.

The interior part of "OMEGA"comes with a padded laptop compartment and one big compartment. Also you have three pen loops and two name card compartments in the lid.

Outside size: approx. 48 x 38 x 23cm Interior size: approx. 46, 5 x 36, 5 x 18 cm Size laptop compartment: approx. 44 x 23, 5 x 6 cm Trolley height: approx. 102 cm Material: aluminium Colour: silver

JÜSCHA GmbH · Herrlinghausen 8 · D-42929 Wermelskirchen · Deutschland Tel. +49 (0) 2196 7241-0 · Fax +49 (0) 2196 7241-11 · www.juescha.de · info@juescha.de