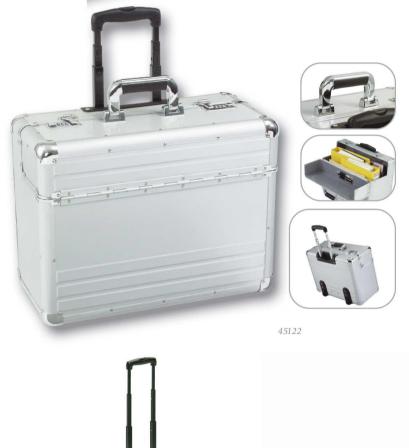

## Item number: 45122 Trolley pilot case "OMEGA"

Product description: Trolley pilot case "OMEGA", aluminium, silver

Premium trolley pilot case with two silver combination locks made of plain silver aluminium.

A high quality wearing comfort is guaranteed by the lockable trolley and the heavy-dutyhandle.

The interior part of "OMEGA"comes with a padded laptop compartment and one big compartment. Also you have three pen loops and two name card compartments in the lid.

Outside size: approx. 48 x 38 x 23cm Interior size: approx. 46, 5 x 36, 5 x 18 cm Size laptop compartment: approx. 44 x 23, 5 x 6 cm Trolley height: approx. 102 cm Material: aluminium Colour: silver

JÜSCHA GmbH · Herrlinghausen 8 · D-42929 Wermelskirchen · Deutschland Tel. +49 (0) 2196 7241-0 · Fax +49 (0) 2196 7241-11 · www.juescha.de · info@juescha.de