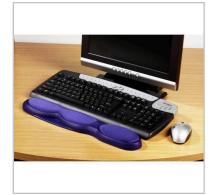

# **Gel Wrist Rest Blue**

64272

## **Product Description**

Wrist rest raises wrists to help maintain an ergonomically sound posture.

#### **Features**

• Gel pillow matches natural curve of wrist and hand for comfortable computing

# **General information**

**Colour** Blue