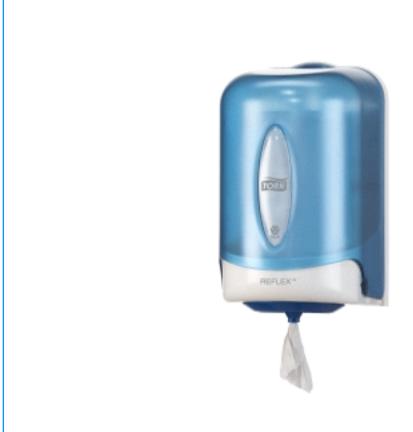

## Tork Reflex™ Single Sheet Mini Centrefeed Dispenser (Blue)

| Article  | 473137  |
|----------|---------|
| Material | Plastic |
| System   | M3      |
| Height   | 310 mm  |
| Width    | 182 mm  |
| Depth    | 210 mm  |
| Colour   | Blue    |
|          |         |
|          |         |
|          |         |

Tork Reflex<sup>™</sup> Single Sheet Mini Centrefeed system offer single sheet dispensing, helping to reduce consumption by up to 37% compared to standard, free flow centrefeed. Compact size ideal for low traffic environments.

- Compact design: ideal for tight spaces
- Single sheet dispensing: reducing consumption and waste
- Fully enclosed roll: protecting it from splashes and dirt
- Wall mounted dispenser: helping to maximise the surface space available