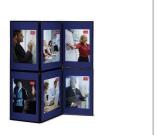

## **Product Description**

Lightweight, easily portable systems. Panels are double-sided and accept Velcro®. Showboard 6 & 7 can be used as separate 3 or 4 panel displays. Showboard 7 provides a 3-dimensional shelf for product display. Header panel available for standard showboards. 360° hinges allow a wide range of different layout options. Showboard supplied with carry bag. Showboard Extra features full length display panels, ideal for extra-large graphics.