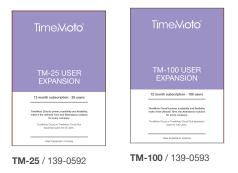

More users? No problem. TimeMoto offers 2 different expansion packs to customize and expand your TimeMoto experience.

- Excel, PDF, CSV payroll export

- Notifications (absent, late)

- Access data from any location
- Works with any browser

## TIMEMOTO TM-25 CLOUD EXPANSION AND TM-100 CLOUD EXPANSION