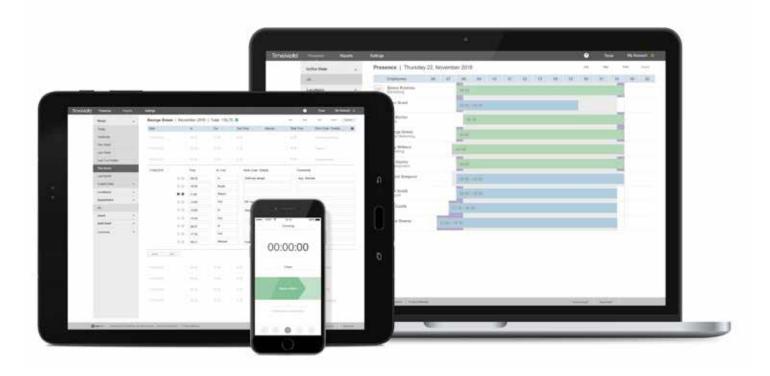

## TimeMoto Cloud's power, scalability and flexibility, make it the ultimate Time and Attendance solution for every company.

TimeMoto Cloud enables you to handle all your timesheets, scheduling and reporting from any location, whenever you need it.

Access TimeMoto Cloud using any browser, TimeMoto app or in combination with TimeMoto terminals. All fully accessible online. You don't have to install any software or purchase servers. No need to pay for an upgrade, your TimeMoto Cloud is continually up to date. A flexible and low-cost solution for all your time attendance needs, whether you have ten employees or ten thousand. Looking for a treasure trove of extended features? TimeMoto Cloud Plus has it all. Example of tools this system is outfitted with: 24-hour scheduling of (individual) shifts; employee arrival and departure notifications outside standard working hours; individual employee tracking of annual vacation and work hours; reduction of overtime by balancing schedules; and more effective scheduling with our special holiday feature.

Combine with TimeMoto Time Clocks

- Mobile clocking

- Real-time attendance data
- Work scheduling (shift, absence)
- Individual project codes

Access data from any location

Mobile clocking from any device with any browser. Free TimeMoto App available.