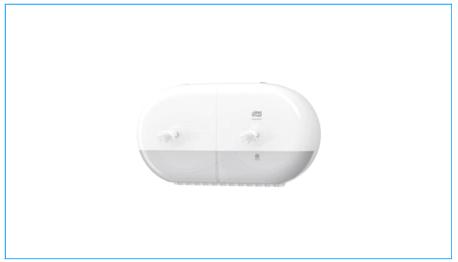

## Tork SmartOne® Twin Mini Toilet Roll Dispenser (White)

| Article  | 682000  |
|----------|---------|
| Material | Plastic |
| System   | T9      |
| Height   | 221 mm  |
| Width    | 398 mm  |
| Depth    | 156 mm  |
| Colour   | White   |

The Tork SmartOne Twin Mini Toilet Roll Dispenser in Elevation Design is an efficient and very robust dispensing system suitable for demanding washrooms with high traffic. By holding two rolls and sheet-by-sheet dispensing, consumption is reduced by up to 40% when compared to a traditional jumbo roll dispenser which means more visits per roll.

www.tork.co.uk

The single-sheet dispensing helps to reduce consumption by up to 40%

It is hygienic because guests only touch the paper that they use

It has an extremely robust design with a metal key and lock that protects the roll and stops theft

An extra high capacity saves maintenance time and ensures that paper is always available

The twin roll dispenser allows rolls to be used to the end minimising the stub roll waste

| Shipping data    |               |                |               |  |
|------------------|---------------|----------------|---------------|--|
|                  | Consumer unit | Transport unit | Pallet        |  |
| EAN              | 7322540755220 | 7322540755220  | 7322540818512 |  |
| Pieces           | 1             | 1              | 96            |  |
| Consumer units   | -             | 1              | 96            |  |
| Height           | 229 mm        | 229 mm         | 1982 mm       |  |
| Width            | 164 mm        | 164 mm         | 800 mm        |  |
| Length           | 406 mm        | 406 mm         | 1200 mm       |  |
| Volume           | 15.2 dm3      | 15.2 dm3       | 1.5 m3        |  |
| Net weight       | 1175 g        | 1.2 kg         | 112.8 kg      |  |
| Gross weight     | 1419 g        | 1.4 kg         | 136.22 kg     |  |
| Packing material | Plastic bag   | Carton         | -             |  |