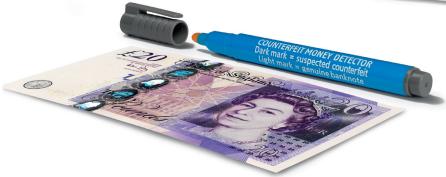

# **COUNTERFEIT DETECTOR PEN**

The Safescan 30 is the ideal portable partner for checking whether a banknote is genuine or counterfeit. The eye-catching, colourful detection pen is a perfect way for checking all currencies quickly and easily. If the ink changes colour on the banknote then you may conclude that the banknote is counterfeit. If the mark fades and eventually disappears, then the banknote is genuine. The Safescan 30 can be used to test all banknotes and currencies.

- Immediate verification
- Suitable for testing all currencies

- Dark marking = counterfeit
- Clear marking = genuine

TRANSPARENT MARKING = GENUINE

SUITABLE FOR ALL CURRENCIES