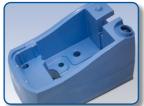

#### The Chassis

The TTB-4045 is based on a full stainless steel chassis coupled to the unique Numatic Structofoam tilting brush deck at the front and the full size aluminium, semi-parabolic,

high efficiency, wet pick up floor tool to the rear.