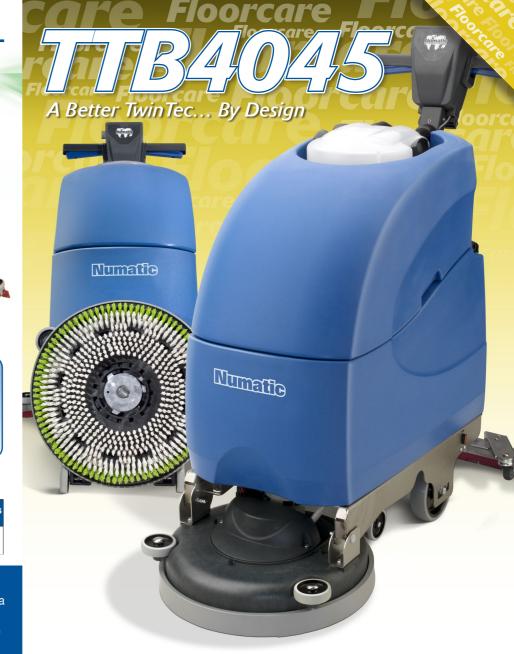

## TwinTec... TTB4045

### With the TwinTec 4045, every part is designed to combine the very best in functionality and reliability.

The TTB-4045 is a classic example of years of experience in the cleaning market driving the design and specification to ensure full customer satisfaction at all levels from management through to operator. Designed by professionals for professional use in the clear knowledge that clean floors are a fundamental requirement for all cleaning contracts.