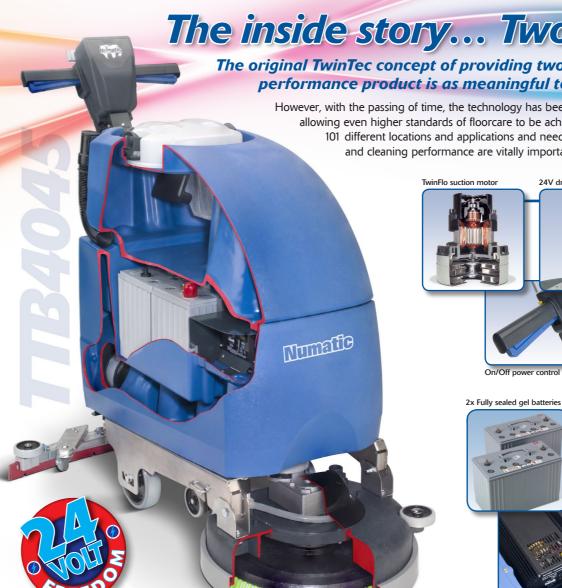

# The inside story... Two technologies in one

The original TwinTec concept of providing two primary technologies in a single high performance product is as meaningful today as it always has been...

However, with the passing of time, the technology has been much improved providing enhanced function, performance and results. allowing even higher standards of floorcare to be achieved with substantially increased efficiency. The TTB4045 will be used in 101 different locations and applications and needs to satisfy an equal variety of different operators worldwide. Ease of use and cleaning performance are vitally important and floors need not only to be clean, they need to be seen to be clean.

24V drive module

No expense has been spared when selecting the motor modules with the industrial TwinFlo vacuum motor providing the exceptional wet pick up performance whilst the heavy duty geared brush drive ensures floor

scrubbing to the highest of standards ...

Battery Technology

The wonder of 24V cordless floor maintenance is the total freedom of operation and convenience of use.

The TTB-4045 is equipped with 100 Ahr, fully

sealed gel batteries, a built in charger system and elapsed time recorder ensuring optimum performance whilst allowing simple management control of both operation and service intervals.