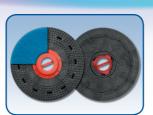

### Brush and Pad selection

A full range of brush and pad drive systems are available for the TTB4045 in order to provide the correct specification for the type of floor to be maintained. All brushes are fully interchangeable and can be varied to suit changing conditions or a change in location.

40cm PadLoc pad drive system

45cm Heavy duty scrubbing brush

45cm Light duty scrubbing brush

**45cm** Long life heavy duty scrubbing brush

45cm Long life light duty scrubbing brush