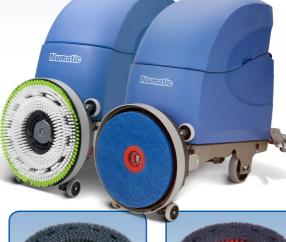

### Brush and Pad selection

A full range of brush and pad drive systems are available for the TTB4045 in order to provide the correct specification for the type of floor to be maintained. All brushes are fully interchangeable and can be varied to suit changing conditions or a change in location.

40cm PadLoc pad drive system

45cm Heavy duty scrubbing brush

45cm Light duty scrubbing brush

**45cm** Long life heavy duty scrubbing brush

45cm Long life light duty scrubbing brush