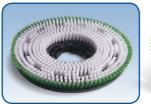

### Brush and Pad selection

A full range of brush and pad drive systems are available for the TTB4045 in order to provide the correct specification for the type of floor to be maintained. All brushes are fully interchangeable and can be varied to suit changing conditions or a change in location.

40cm PadLoc pad drive system

45cm Heavy duty scrubbing brush

45cm Light duty scrubbing brush

**45cm** Long life heavy duty scrubbing brush

45cm Long life light duty scrubbing brush