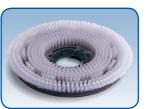

### Brush and Pad selection

A full range of brush and pad drive systems are available for the TTB4045 in order to provide the correct specification for the type of floor to be maintained. All brushes are fully interchangeable and can be varied to suit changing conditions or a change in location.

40cm PadLoc pad drive system

45cm Heavy duty scrubbing brush

45cm Light duty scrubbing brush

**45cm** Long life heavy duty scrubbing brush

45cm Long life light duty scrubbing brush