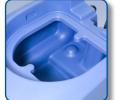

#### The Tanks

The superstructure comprises 40 litre clean and dirty water heavy duty polyform tanks designed to provide a truly robust structure and equipped with a series of advanced, yet practical, features.

All of which are important in ensuring easy and efficient operation.

Structofoam brush deck