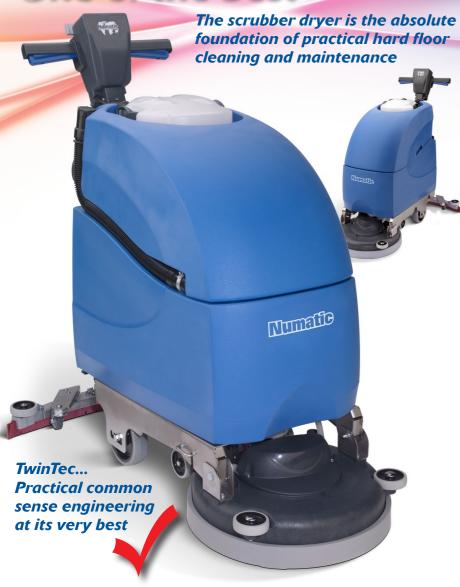

## One of the best

## TwinTec... TTB4045

### With the TwinTec 4045, every part is designed to combine the very best in functionality and reliability.

The TTB-4045 is a classic example of years of experience in the cleaning market driving the design and specification to ensure full customer satisfaction at all levels from management through to operator. Designed by professionals for professional use in the clear knowledge that clean floors are a fundamental requirement for all cleaning contracts.