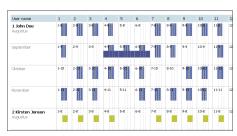

#### **EXTENDED SCHEDULING AND REPORTING OPTIONS**

Our PC Plus software adds a treasure trove of extended features to the PC software's already rich set: schedule all 24 hours of the day in shifts; track employee arrival and departure outside standard work hours; track annual vacation and work time for each employee; balance schedules to minimize overtime; and specify special holiday hours for use in your scheduling.

- Compliant with the new European Privacy Regulation (GDPR)

Real-time employee attendance list

Clear shift and vacation planning overview with colour codes\*

Define pay classes and payment reports'

TIMEMOTO PC SOFTWARE / PC PLUS SOFTWARE