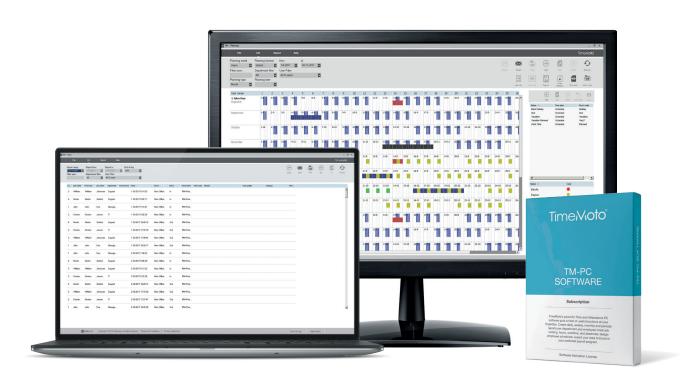

### POWERFUL WORKFORCE MANAGEMENT AT YOUR FINGERTIPS

Included with every TimeMoto terminal, this powerful software puts a host of useful functions at your fingertips. Generate instant, up-to-date fire roll-call reports; create daily, weekly, monthly and periodic reports per department and employee; track job costing, hours, overtime, and absences; design employee schedules; define pay classes and payment reports; export your data to Excel, CSV, PDF or your preferred payroll program—all with an unlimited database, automatic backups and support for multiple TimeMoto terminals.

#### **EXTENDED SCHEDULING AND REPORTING OPTIONS**

Our PC Plus software adds a treasure trove of extended features to the PC software's already rich set: schedule all 24 hours of the day in shifts; track employee arrival and departure outside standard work hours; track annual vacation and work time for each employee; balance schedules to minimize overtime; and specify special holiday hours for use in your scheduling.

- Real-time attendance overview
- Work schedule
- Project codes
- Management reporting
- Export to Excel, CSV and PDF
- Export to major payroll software
- Calculates overtime
- Pay classes and payment reports
- Graphical planning tool\*
- Work scheduling incl. shifts and holidays\*