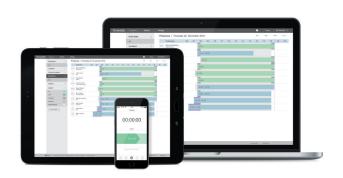

Access TimeMoto Cloud using any browser, TimeMoto app or in combination with TimeMoto terminals. All fully accessible online. You don't have to install any software or purchase servers. No need to pay for an upgrade, your TimeMoto Cloud is continually up to date. A flexible and low-cost solution for all your time attendance needs, whether you have ten employees or ten thousand.

Combine with TimeMoto Time Clocks

Access data from any location

Mobile clocking from any device with any browser. Free TimeMoto App available