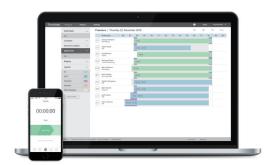

Combine with TimeMoto Time Clocks

Access data from any location

Mobile clocking from any device with any browser. Free TimeMoto App available