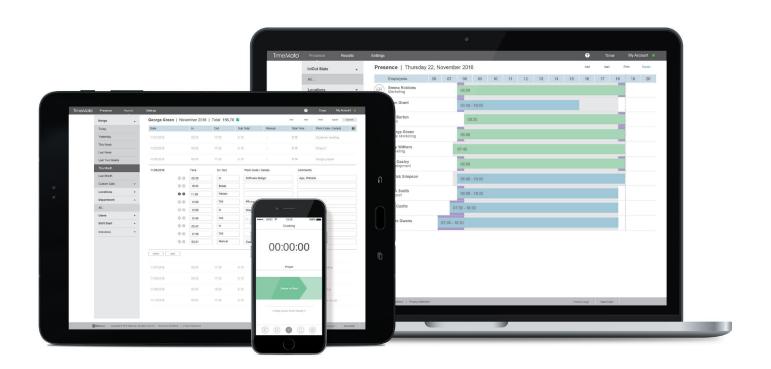

Access TimeMoto Cloud using any browser, TimeMoto app or in combination with TimeMoto terminals. All fully accessible online. You don't have to install any software or purchase servers. No need to pay for an upgrade, your TimeMoto Cloud is continually up to date. A flexible and low-cost solution for all your time attendance needs, whether you have ten employees or ten thousand.

Combine with TimeMoto Time Clocks

Access data from any location

Mobile clocking from any device with any browser. Free TimeMoto App available